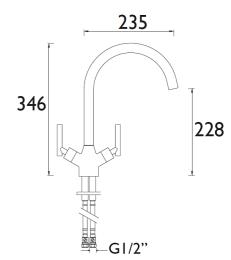

# **TECHNICAL DATA SHEET**



### **CHIVE**

## EasyFit Kitchen Sink Mixer

# **Product** Specification

**Product Code:** CHV EFSNK C Finish: Chrome **Product Type:** Contemporary

Construction: Body is of brass construction and

is designed to conform to BS EN 200

½" CD Valves ¼ Turn Valve Type:

Suitable for all plumbing systems Supply:

Preferably Balanced

Inlet: M10 1/2" BSP Flexible Tails with Isolation Valves

Min 0.3bar. Max 5.0bar Working Pressures:



### **Additional** Information

- Unique patented technology.
- Designed with the installer in mind to ensure installation and future maintenance is made quick and easy.
- Supplied with flexible connecting pipes.
- Chrome plated to BS EN 248



## Flow Rates (litres per minute)

| System Pressure     | 0.3bar | 0.5bar | 1.0bar | 2.0bar | <b>3.0</b> bar | 5.0 bar |
|---------------------|--------|--------|--------|--------|----------------|---------|
| CHV EFSNK C (Mixed) | 10.4   | 13.43  | 19     | 26.86  | 32.9           | 42.47   |

Technical Advice: For further information please call 0844 7016273

or email customercare@bristan.com

Guarantee: 5 years covering manufacturing faults

water label Max. 13 www.europeanwaterlabel.eu











Bristan, Birch Coppice Business Park, Dordon, Tamworth, B78 1SG Telephone: 0844 701 6274 Facsimile: 0844 701 6275 Web Site: www.bristan.com Email: enquire@bristan.com