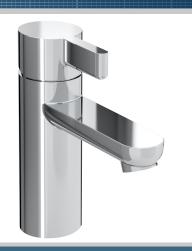

## CLIO Tap Range Clio Basin Mixer Chrome

### Features:

- Metal Backnuts
- Ceramic Disc
- Flexi Tails

| Specification                     |                          |  |  |  |  |  |
|-----------------------------------|--------------------------|--|--|--|--|--|
| Style:                            | Contemporary             |  |  |  |  |  |
| Product Type:                     | Bathroom Tap             |  |  |  |  |  |
| Finish/Colour:                    | Chrome                   |  |  |  |  |  |
| Main Construction Material:       | Brass                    |  |  |  |  |  |
| Mount Type:                       | Deck Mounted             |  |  |  |  |  |
| Handle Type:                      | Oval                     |  |  |  |  |  |
| Connection Inlet:                 | M10 1/2" BSP Flexi Tails |  |  |  |  |  |
| Number of Tap Holes Required:     | 1                        |  |  |  |  |  |
| Valve/Cartridge Type:             | 35mm Cartridge           |  |  |  |  |  |
| Plumbing System Suitability       | Preferably Balanced      |  |  |  |  |  |
| Working Pressure Range:           | Min 0.2bar, Max 5.0bar   |  |  |  |  |  |
| Maximum Hot Water Temperature: °c | 65                       |  |  |  |  |  |
| Maximum Dynamic Pressure: (bar)   | 5                        |  |  |  |  |  |
| Maximum Static Pressure: (bar)    | 10                       |  |  |  |  |  |
| Flow Type:                        | Single                   |  |  |  |  |  |
| Flow Rate: (I/min @ 3 bar)        | 27.9                     |  |  |  |  |  |
| Connection Outlet:                | N/A                      |  |  |  |  |  |
| Isolation Included:               | No                       |  |  |  |  |  |