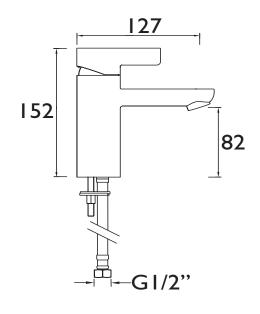

### Dimensions (measurements in mm)

| Flow Rates (I/min)    |     |       |       |       |      |       |  |  |
|-----------------------|-----|-------|-------|-------|------|-------|--|--|
| System Pressure (bar) | 0.2 | 0.5   | 1     | 2     | 3    | 5     |  |  |
| CLI BAS C             | 7.2 | 11.39 | 16.11 | 22.78 | 27.9 | 36.02 |  |  |