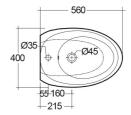

## **Technical specifications**

| Dimensions: | 560 x 400 mm                                    |
|-------------|-------------------------------------------------|
| Weight:     | 25 Kg                                           |
| Color:      | Matt White                                      |
| Parts:      | CLOBD2015500A - RAK-CLOUD BIDET MATT WHITE 56CM |
| Suites:     | RAK-CLOUD                                       |
|             |                                                 |
| Code        | Name                                            |
| CLOBD20155  | 00A RAK-CLOUD BIDET MATT WHITE 56CM             |

Dimensions: All dimensions in mm tolerance ±5% for below 200mm and ±3% for above 200mm. Note: Due to a continuing development programme to improve design and performance, the manufacturer reserves all rights to vary specifications without prior information. Please note accessories are for photographic use only.