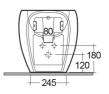

## **Technical specifications**

| Dimensions: | 560 x 400 mm                                    |
|-------------|-------------------------------------------------|
| Weight:     | 25 Kg                                           |
| Color:      | Matt White                                      |
| Parts:      | CLOBD2015500A - RAK-CLOUD BIDET MATT WHITE 56CM |
| Suites:     | RAK-CLOUD                                       |
|             |                                                 |
| Code        | Name                                            |
| CLOBD20155  | 00A RAK-CLOUD BIDET MATT WHITE 56CM             |

Dimensions: All dimensions in mm tolerance ±5% for below 200mm and ±3% for above 200mm. Note: Due to a continuing development programme to improve design and performance, the manufacturer reserves all rights to vary specifications without prior information. Please note accessories are for photographic use only.