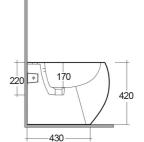

## **Technical specifications**

| Dimensions: | 560 x 400 mm                                    |
|-------------|-------------------------------------------------|
| Weight:     | 25 Kg                                           |
| Color:      | Matt White                                      |
| Parts:      | CLOBD2015500A - RAK-CLOUD BIDET MATT WHITE 56CM |
| Suites:     | RAK-CLOUD                                       |
|             |                                                 |
| Code        | Name                                            |
| CLOBD20155  | 00A RAK-CLOUD BIDET MATT WHITE 56CM             |

Dimensions: All dimensions in mm tolerance ±5% for below 200mm and ±3% for above 200mm. Note: Due to a continuing development programme to improve design and performance, the manufacturer reserves all rights to vary specifications without prior information. Please note accessories are for photographic use only.