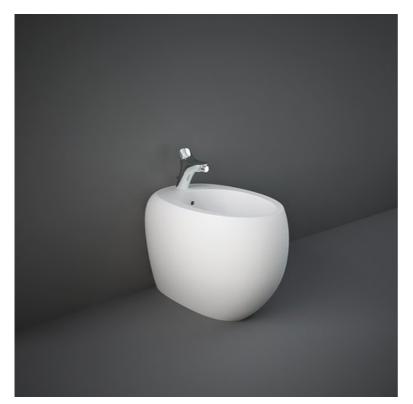

## **RAK-CLOUD MATT WHITE W/HIDDEN FIXATIONS** Bidets | Back To Wall

## **Technical specifications**

| Dimensions: | 560 x 400 mm                                    |
|-------------|-------------------------------------------------|
| Weight:     | 25 Kg                                           |
| Color:      | Matt White                                      |
| Parts:      | CLOBD2015500A - RAK-CLOUD BIDET MATT WHITE 56CM |
| Suites:     | RAK-CLOUD                                       |
|             |                                                 |
| Code        | Name                                            |
| CLOBD20155  | 00A RAK-CLOUD BIDET MATT WHITE 56CM             |