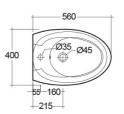

## **Technical specifications**

| Dimensions: | 560 x 400 mm                                              |
|-------------|-----------------------------------------------------------|
| Weight:     | 23 Kg                                                     |
| Color:      | Matt White                                                |
| Parts:      | CLOBD2101500A - RAK-CLOUD WALL HUNG BIDET MATT WHITE 56CM |
| Suites:     | RAK-CLOUD                                                 |

| Code          | Name                                      |
|---------------|-------------------------------------------|
| CLOBD2101500A | RAK-CLOUD WALL HUNG BIDET MATT WHITE 56CM |

Dimensions: All dimensions in mm tolerance ±5% for below 200mm and ±3% for above 200mm.