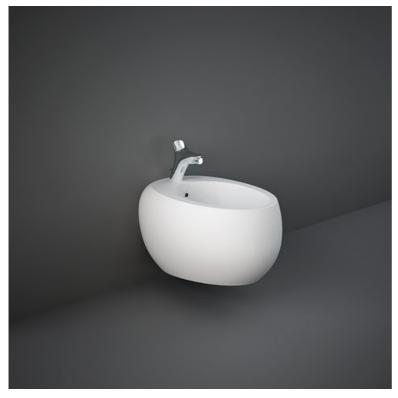

## **RAK-CLOUD MATT WHITE W/HIDDEN FIXATIONS**

## **Bidets | Wall Hung**

## **Technical specifications**

| Dimensions: | 560 x 400 mm                                              |
|-------------|-----------------------------------------------------------|
| Weight:     | 23 Kg                                                     |
| Color:      | Matt White                                                |
| Parts:      | CLOBD2101500A - RAK-CLOUD WALL HUNG BIDET MATT WHITE 56CM |
| Suites:     | RAK-CLOUD                                                 |