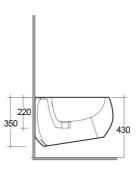

| <del>+</del> 180 <del>+</del>          |       |
|----------------------------------------|-------|
|                                        | 80    |
| 60                                     | + 250 |
| \\ \ \ \ \ \ \ \ \ \ \ \ \ \ \ \ \ \ \ | 230   |
| 17                                     | 230   |

| Code          | Name                                      |
|---------------|-------------------------------------------|
| CLOBD2101500A | RAK-CLOUD WALL HUNG BIDET MATT WHITE 56CM |

Dimensions: All dimensions in mm tolerance ±5% for below 200mm and ±3% for above 200mm.