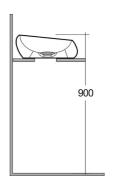

## **Technical specifications**

| Dimensions:     | 580 x 400 mm |
|-----------------|--------------|
| Weight:         | 11 Kg        |
| Color:          | Matt White   |
| Shape of basin: | Oval         |
| Suites:         | RAK-CLOUD    |