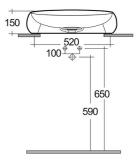

## **Technical specifications**

| Dimensions:     | 580 x 400 mm |
|-----------------|--------------|
| Weight:         | 11 Kg        |
| Color:          | Matt White   |
| Shape of basin: | Oval         |
| Suites:         | RAK-CLOUD    |