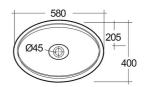

## **Technical specifications**

| Dimensions:     | 580 x 400 mm |
|-----------------|--------------|
| Weight:         | 11 Kg        |
| Color:          | Matt White   |
| Shape of basin: | Oval         |
| Suites:         | RAK-CLOUD    |

| Code          | Name                                |
|---------------|-------------------------------------|
| CLOCT6000500A | RAK-CLOUD WASHBASIN MATT WHITE 58CM |

Dimensions: All dimensions in mm tolerance ±5% for below 200mm and ±3% for above 200mm.