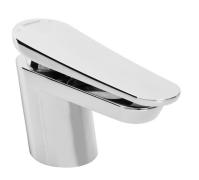

# CLARET Tap Range Claret 1 Hole Bath Filler Chrome

| Specification                     |                             |  |  |  |
|-----------------------------------|-----------------------------|--|--|--|
| Style:                            | Contemporary                |  |  |  |
| Product Type:                     | Bathroom Taps               |  |  |  |
| Finish/Colour:                    | Chrome                      |  |  |  |
| Main Construction Material:       | Brass                       |  |  |  |
| Mount Type:                       | Deck Mounted                |  |  |  |
| Handle Type:                      | Lever                       |  |  |  |
| Connection Inlet:                 | 3/4" BSP                    |  |  |  |
| Connection Outlet:                | Coin-Slot Flow Straightener |  |  |  |
| Number of Tap Holes:              | 1                           |  |  |  |
| Valve/Cartridge Type:             | 35mm Cartridge              |  |  |  |
| Plumbing System Requirements:     | High Pressure Systems Only  |  |  |  |
| Working Pressure Range:           | Min 1.5 Bar, Max 5.0 Bar    |  |  |  |
| Maximum Hot Water Temperature: °C | 65                          |  |  |  |
| Maximum Dynamic Pressure: (bar)   | 5                           |  |  |  |
| Maximum Static Pressure: (bar)    | 10                          |  |  |  |
| Flow Type:                        | Single Flow                 |  |  |  |
| Flow Rate: (I/min @ 3 bar)        | 22.6                        |  |  |  |
| Isolation Included:               | No                          |  |  |  |

#### Features:

- Ceramic Cartridge
- Supplied with metal handles
- 35mm Cartridge