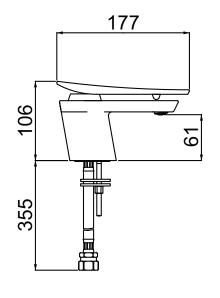

### Dimensions (measurements in mm)

| Flow Rates (I/min)    |      |      |      |    |    |  |
|-----------------------|------|------|------|----|----|--|
| System Pressure (bar) | 1.5  | 2    | 3    | 4  | 5  |  |
| CLR 1HBF C            | 16.2 | 18.3 | 22.6 | 26 | 29 |  |