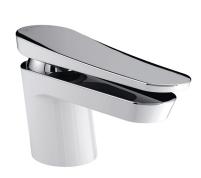

## CLARET Tap Range CLR BASNW WHT<sub>Claret Basin Mixer without Waste White & Chrome</sub>

## Features:

- Flexi Tails
- Metal Fixing Nut
- Ceramic Cartridge

| Specification                     |                                         |  |  |  |
|-----------------------------------|-----------------------------------------|--|--|--|
| Style:                            | Contemporary                            |  |  |  |
| Product Type:                     | Bathroom Tap                            |  |  |  |
| Finish/Colour:                    | Chrome & White                          |  |  |  |
| Main Construction Material:       | Brass                                   |  |  |  |
| Mount Type:                       | Deck Mounted                            |  |  |  |
| Handle Type:                      | Single Lever                            |  |  |  |
| Connection Inlet:                 | M10x300mm x 15mm Compression Flexi Tail |  |  |  |
| Number of Tap Holes Required:     | 1                                       |  |  |  |
| Valve/Cartridge Type:             | 35mm Cartridge                          |  |  |  |
| Plumbing System Suitability       | Ideally Balanced                        |  |  |  |
| Working Pressure Range:           | Min. 0.2, Max. 5.0 Bar                  |  |  |  |
| Maximum Hot Water Temperature: °c | 65                                      |  |  |  |
| Maximum Dynamic Pressure: (bar)   | 5                                       |  |  |  |
| Maximum Static Pressure: (bar)    | 10                                      |  |  |  |
| Flow Type:                        | Single Flow                             |  |  |  |
| Flow Rate: (I/min @ 3 bar)        | 22.1                                    |  |  |  |
| Connection Outlet:                | N/A                                     |  |  |  |
| Isolation Included:               | No                                      |  |  |  |