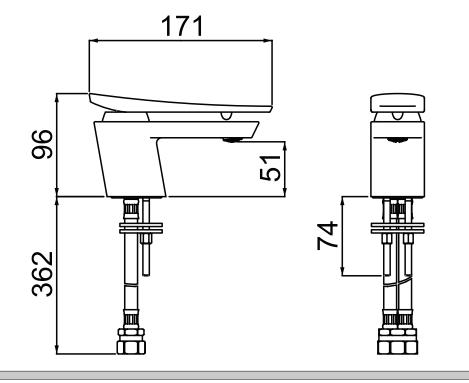

e Range:           | Min. 0.2, Max. 5.0 Bar                  |  |  |  |
| Maximum Hot Water Temperature: °c | 65                                      |  |  |  |
| Maximum Dynamic Pressure: (bar)   | 5                                       |  |  |  |
| Maximum Static Pressure: (bar)    | 10                                      |  |  |  |
| Flow Type:                        | Single Flow                             |  |  |  |
| Flow Rate: (I/min @ 3 bar)        | 22.1                                    |  |  |  |
| Connection Outlet:                | N/A                                     |  |  |  |
| Isolation Included:               | No                                      |  |  |  |

Dimensions (measurements in mm)

## Product Certifications:



For more products, visit our website:





| Flow Rates (I/min)    |     |     |      |      |      |      |  |
|-----------------------|-----|-----|------|------|------|------|--|
| System Pressure (bar) | 0.2 | 0.5 | 1    | 2    | 3    | 5    |  |
| CLR BASNW WHT         | 5.5 | 8.9 | 12.6 | 17.8 | 22.1 | 28.5 |  |

## TECHNICAL DATA SHEET





Bristan, Birch Coppice Business Park, Dordon, Tamworth, B78 ISG. Telephone: 0844 701 6274. Facsimile: 0844 701 6275. Web Site: www.bristan.com Email: enquire@bristan.com. The information contained on this page was correct at date of issue. Fitting Dimensions are provided as a guide only. Some variation may occur due to manufacturing tolerances. Bristan pursues a policy of continuing improvement in design and performance of its products and so reserves the right to change specifications w