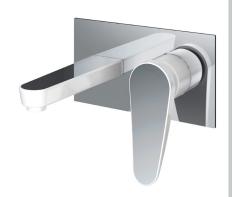

# CLARET Tap Range Claret Wall Mounted Bath Filler Chrome

| E03 | \ <b>+</b> | ıroc |  |
|-----|------------|------|--|

- Ceramic Cartridge
- Supplied with metal handles
- 45mm Cartridge

| Specification                     |                          |  |  |  |
|-----------------------------------|--------------------------|--|--|--|
| Style:                            | Contemporary             |  |  |  |
| Product Type:                     | Bathroom Taps            |  |  |  |
| Finish/Colour:                    | Chrome                   |  |  |  |
| Main Construction Material:       | Brass                    |  |  |  |
| Mount Type:                       | Wall Mounted             |  |  |  |
| Handle Type:                      | Single Lever             |  |  |  |
| Connection Inlet:                 | 3/4"BSP                  |  |  |  |
| Number of Tap Holes Required:     | 2                        |  |  |  |
| Valve/Cartridge Type:             | 45mm Cartridge           |  |  |  |
| Plumbing System Suitability       | All                      |  |  |  |
| Working Pressure Range:           | Min 0.3 Bar, Max 5.0 Bar |  |  |  |
| Maximum Hot Water Temperature: °c | 65                       |  |  |  |
| Maximum Dynamic Pressure: (bar)   | 5                        |  |  |  |
| Maximum Static Pressure: (bar)    | 10                       |  |  |  |
| Flow Type:                        | Single Flow              |  |  |  |
| Flow Rate: (I/min @ 3 bar)        | 35                       |  |  |  |
| Connection Outlet:                |                          |  |  |  |
| Isolation Included:               | No                       |  |  |  |