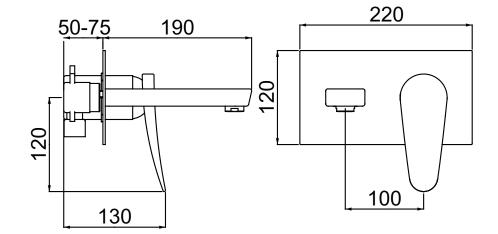

|  |  |  |
| Valve/Cartridge Type:             | 45mm Cartridge           |  |  |  |
| Plumbing System Suitability       | All                      |  |  |  |
| Working Pressure Range:           | Min 0.3 Bar, Max 5.0 Bar |  |  |  |
| Maximum Hot Water Temperature: °c | 65                       |  |  |  |
| Maximum Dynamic Pressure: (bar)   | 5                        |  |  |  |
| Maximum Static Pressure: (bar)    | 10                       |  |  |  |
| Flow Type:                        | Single Flow              |  |  |  |
| Flow Rate: (I/min @ 3 bar)        | 35                       |  |  |  |
| Connection Outlet:                |                          |  |  |  |
| Isolation Included:               | No                       |  |  |  |

#### Dimensions (measurements in mm)



#### Dimensions (measurements in n

### Product Certifications:

WRAS Certificate No: WRAS Expiry Date:

1706003 30/06/2022



For more products, visit our website:



| Flow Rates (I/min)    |      |     |      |      |    |      |  |  |  |
|-----------------------|------|-----|------|------|----|------|--|--|--|
| System Pressure (bar) | 0.3  | 0.5 | 1    | 2    | 3  | 5    |  |  |  |
| CLR WMBF C (Mixed)    | 13.9 | 18  | 26.2 | 31.4 | 35 | 38.3 |  |  |  |