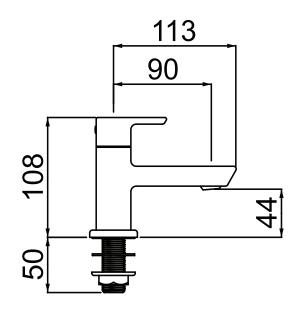

## Dimensions (measurements in mm)

| Flow Rates (I/min)    |     |      |      |      |    |      |  |  |
|-----------------------|-----|------|------|------|----|------|--|--|
| System Pressure (bar) | 0.2 | 0.5  | 1    | 2    | 3  | 5    |  |  |
| COB 1/2 C             | 6.3 | 11.2 | 16.8 | 23.7 | 29 | 33.6 |  |  |