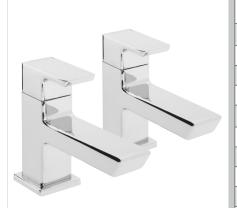

## COBALT Tap Range Cobalt Basin Taps Chrome

| ea     | +  | ra | ٠. |
|--------|----|----|----|
| <br>eа | ιu | ıе | ٥. |

- Metal Backnuts
- Ceramic Disc
- 1/2" Valve

| Specification                     |                         |  |  |  |  |
|-----------------------------------|-------------------------|--|--|--|--|
| Style:                            | Contemporary            |  |  |  |  |
| Product Type:                     | Bathroom taps           |  |  |  |  |
| Finish/Colour:                    | Chrome                  |  |  |  |  |
| Main Construction Material:       | Brass                   |  |  |  |  |
| Mount Type:                       | Deck                    |  |  |  |  |
| Handle Type:                      | Paddle                  |  |  |  |  |
| Connection Inlet:                 | 1/2" BSP                |  |  |  |  |
| Number of Tap Holes Required:     | 2                       |  |  |  |  |
| Valve/Cartridge Type:             | 1/2" Ceramic Disc Valve |  |  |  |  |
| Plumbing System Suitability       | All                     |  |  |  |  |
| Working Pressure Range:           | Min 0.2 - Max 5.0 Bar   |  |  |  |  |
| Maximum Hot Water Temperature: °c | 65                      |  |  |  |  |
| Maximum Dynamic Pressure: (bar)   | 5 bar                   |  |  |  |  |
| Maximum Static Pressure: (bar)    | 10                      |  |  |  |  |
| Flow Type:                        | Single Flow             |  |  |  |  |
| Flow Rate: (I/min @ 3 bar)        | 29                      |  |  |  |  |
| Connection Outlet:                | Open                    |  |  |  |  |
| Isolation Included:               | N                       |  |  |  |  |