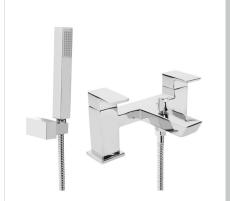

## COBALT Tap Range Cobalt Bath Shower Mixer Chrome

|             |        | <b>.</b> |     |    |
|-------------|--------|----------|-----|----|
| $-\epsilon$ | $\sim$ | т I      | ıra | c. |
| 1 5         | - (CI  | L L      | ire | э. |

- Metal Backnuts
- Ceramic Disc
- 3/4" Valve

| Specification                                                                                                                                                                                   |                                                                    |  |  |  |  |  |
|-------------------------------------------------------------------------------------------------------------------------------------------------------------------------------------------------|--------------------------------------------------------------------|--|--|--|--|--|
| tyle:                                                                                                                                                                                           | Contemporary                                                       |  |  |  |  |  |
| roduct Type:                                                                                                                                                                                    | Bathroom Taps                                                      |  |  |  |  |  |
| inish/Colour:                                                                                                                                                                                   | Chrome                                                             |  |  |  |  |  |
| fain Construction Material:                                                                                                                                                                     | Brass                                                              |  |  |  |  |  |
| lount Type:                                                                                                                                                                                     | Deck Mounted                                                       |  |  |  |  |  |
| landle Type:                                                                                                                                                                                    | Paddle                                                             |  |  |  |  |  |
| Connection Inlet:                                                                                                                                                                               | 3/4"BSP                                                            |  |  |  |  |  |
| Connection Outlet:                                                                                                                                                                              | N/A                                                                |  |  |  |  |  |
| lumber of Tap Holes:                                                                                                                                                                            | 2                                                                  |  |  |  |  |  |
| alve/Cartridge Type:                                                                                                                                                                            | 3/4" Ceramic Disc Valves                                           |  |  |  |  |  |
| lumbing System Requirements:                                                                                                                                                                    | All, Preferably Balanced                                           |  |  |  |  |  |
| Vorking Pressure Range:                                                                                                                                                                         | Min. 0.2bar, Max. 5.0                                              |  |  |  |  |  |
| laximum Hot Water Temperature: °C                                                                                                                                                               | 65                                                                 |  |  |  |  |  |
| laximum Dynamic Pressure: (bar)                                                                                                                                                                 | 5                                                                  |  |  |  |  |  |
| laximum Static Pressure: (bar)                                                                                                                                                                  | 10                                                                 |  |  |  |  |  |
| low Type:                                                                                                                                                                                       | Single                                                             |  |  |  |  |  |
| low Rate: (I/min @ 3 bar)                                                                                                                                                                       | 14.6                                                               |  |  |  |  |  |
| solation Included:                                                                                                                                                                              | No                                                                 |  |  |  |  |  |
| Plumbing System Requirements: Vorking Pressure Range: Maximum Hot Water Temperature: °C Maximum Dynamic Pressure: (bar) Maximum Static Pressure: (bar) Flow Type: Maximum Rate: (I/min @ 3 bar) | All, Preferably Balanced Min. 0.2bar, Max. 5.0 65 5 10 Single 14.6 |  |  |  |  |  |