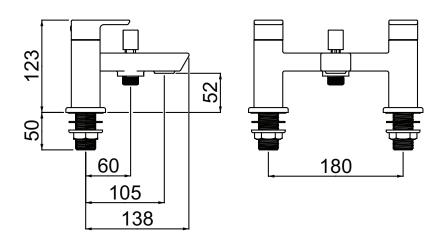

## Dimensions (measurements in mm)

For more products, visit our website: http://www.bristan.com

| Flow Rates (I/min)        |      |     |      |      |      |      |  |  |  |
|---------------------------|------|-----|------|------|------|------|--|--|--|
| System Pressure (bar)     | 0.2  | 0.5 | 1    | 2    | 3    | 5    |  |  |  |
| COB BSM C - Mixed         | 23.2 | 40  | 57.7 | 81   | 99.8 | 129  |  |  |  |
| COB BSM C - Mixed Handset | 3    | 4   | 8    | 12.7 | 14.6 | 16.3 |  |  |  |