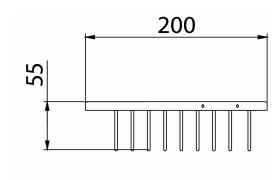

#### Dimensions (measurements in mm)

Bristan, Birch Coppice Business Park, Dordon, Tamworth, B78 ISG. Telephone: 0844 701 6274 Facsimile: 0844 701 6275. Web Site: www.bristan.com Email: enquire@bristan.com The information contained on this page was correct at date of issue. Fitting Dimensions are provided as a guide only. Some variation may occur due to manufacturing tolerances. Bristan pursues a policy of continuing improvement in design and performance of its products and so reserves the right to change specifications without prior notice.