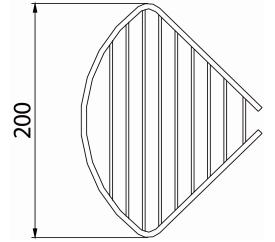

#### Dimensions (measurements in mm)

Bristan, Birch Coppice Business Park, Dordon, Tamworth, B78 ISG. Telephone: 0844 701 6274 Facsimile: 0844 701 6275. Web Site: www.bristan.com Email: enquire@bristan.com The information contained on this page was correct at date of issue. Fitting Dimensions are provided as a guide only. Some variation may occur due to manufacturing tolerances. Bristan pursues a policy of continuing improvement in design and performance of its products and so reserves the right to change specifications without prior notice.