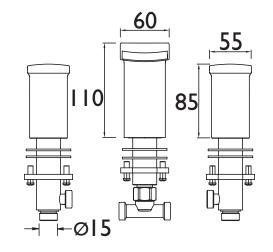

## **Product Certifications:**

Dimensions (measurements in mm)

For more products, visit our website: http://www.bristan.com

| Flow Rates (I/min)    |      |      |      |    |    |      |  |  |
|-----------------------|------|------|------|----|----|------|--|--|
| System Pressure (bar) | 0.4  | 0.5  | 1    | 2  | 3  | 5    |  |  |
| DSC 3HBF C            | 24.3 | 26.6 | 28.3 | 40 | 49 | 63.2 |  |  |