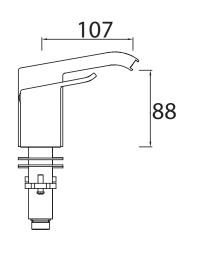

## **Product Certifications:**

Dimensions (measurements in mm)

For more products, visit our website: http://www.bristan.com

| Flow Rates (I/min)    |      |      |      |    |    |      |  |  |
|-----------------------|------|------|------|----|----|------|--|--|
| System Pressure (bar) | 0.4  | 0.5  | 1    | 2  | 3  | 5    |  |  |
| DSC 3HBF C            | 24.3 | 26.6 | 28.3 | 40 | 49 | 63.2 |  |  |