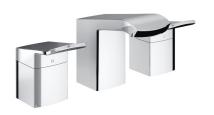

## DSC 3HBF C

## DESCENT Tap Range Descent 3 Hole Bath Filler Chrome

| Specification                     |                        |  |  |  |  |
|-----------------------------------|------------------------|--|--|--|--|
| Style:                            | Contemporary           |  |  |  |  |
| Product Type:                     | Bathroom Taps          |  |  |  |  |
| Main Construction Material:       | Brass                  |  |  |  |  |
| Mount Type:                       | Deck Mounted           |  |  |  |  |
| Handle Type:                      | Lever                  |  |  |  |  |
| Connection Inlet:                 | 3/4" BSP Threaded Tail |  |  |  |  |
| Connection Outlet:                | N/A                    |  |  |  |  |
| Number of Tap Holes:              | 3                      |  |  |  |  |
| Valve/Cartridge Type:             | 3/4" CD Valve 1/4 Turn |  |  |  |  |
| Plumbing System Requirements:     | All                    |  |  |  |  |
| Working Pressure Range:           | Min. 0.4, Max. 5.0     |  |  |  |  |
| Maximum Hot Water Temperature: °C | 60                     |  |  |  |  |
| Maximum Dynamic Pressure: (bar)   | 5                      |  |  |  |  |
| Maximum Static Pressure: (bar)    | 10                     |  |  |  |  |
| Flow Type:                        | Single                 |  |  |  |  |
| Flow Rate: (I/min @ 3 bar)        | 49                     |  |  |  |  |
| Isolation Included:               | No                     |  |  |  |  |

## Features:

- Brass Construction
- 3/4" valve