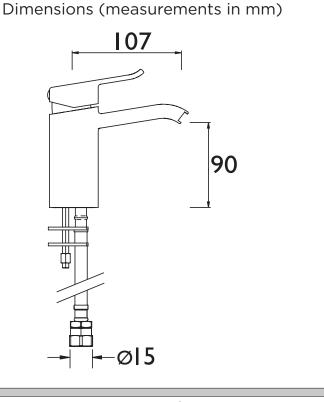

## Features:

- 1 taphole
- Brass construction
- 35mm cartrdige
- Clicker waste

| Specification                     |                                |  |  |  |
|-----------------------------------|--------------------------------|--|--|--|
| Style:                            | Contemporary                   |  |  |  |
| Product Type:                     | Bathroom Taps                  |  |  |  |
| Finish/Colour:                    | Chrome                         |  |  |  |
| Main Construction Material:       | Brass                          |  |  |  |
| Mount Type:                       | Deck Mounted                   |  |  |  |
| Handle Type:                      | Lever                          |  |  |  |
| Connection Inlet:                 | M10x400mm x 1/2BSP Flexi Tails |  |  |  |
| Number of Tap Holes Required:     | 1                              |  |  |  |
| Valve/Cartridge Type:             | 35mm Cartridge                 |  |  |  |
| Plumbing System Suitability       | All                            |  |  |  |
| Working Pressure Range:           | Min. 0.2, Max. 5.0             |  |  |  |
| Maximum Hot Water Temperature: °c | 60                             |  |  |  |
| Maximum Dynamic Pressure: (bar)   | 5                              |  |  |  |
| Maximum Static Pressure: (bar)    | 10                             |  |  |  |
| Flow Type:                        | Single                         |  |  |  |
| Flow Rate: (I/min @ 3 bar)        | 21.1                           |  |  |  |
| Connection Outlet:                | N/A                            |  |  |  |
| Isolation Included:               | No                             |  |  |  |