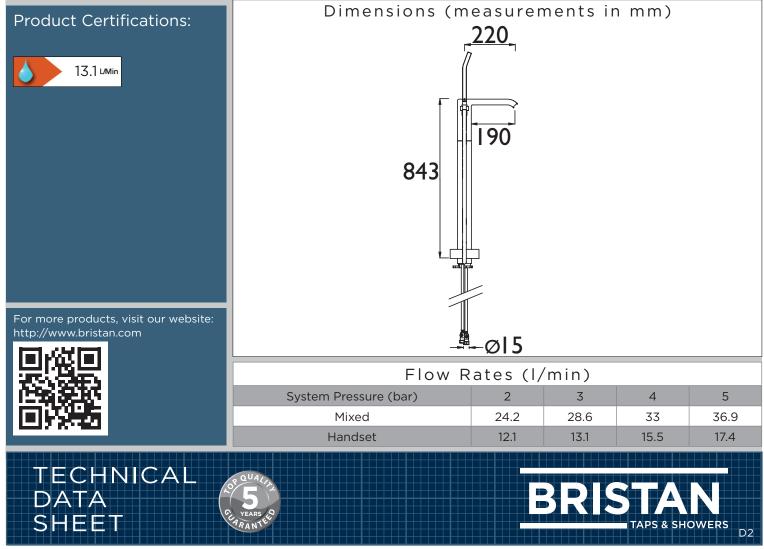

## Features:

- Freestanding
- Brass construction
- 40mm cartridge

| Specification                     |                            |
|-----------------------------------|----------------------------|
| Style:                            | Contemporary               |
| Product Type:                     | Bathroom Taps              |
| Main Construction Material:       | Brass                      |
| Mount Type:                       | Floor Mounted              |
| Handle Type:                      | Lever                      |
| Connection Inlet:                 | M12x15mm Compression Flexi |
| Connection Outlet:                | G 1/2"                     |
| Number of Tap Holes:              | 0                          |
| Valve/Cartridge Type:             | 40mm Cartridge             |
| Plumbing System Requirements:     | High Pressure              |
| Working Pressure Range:           | Min. 1.5, Max. 5.0 bar     |
| Maximum Hot Water Temperature: °C | 60                         |
| Maximum Dynamic Pressure: (bar)   | 5                          |
| Maximum Static Pressure: (bar)    | 10                         |
| Flow Type:                        | Single                     |
| Flow Rate: (I/min @ 3 bar)        | 13.1                       |
| Isolation Included:               | No                         |