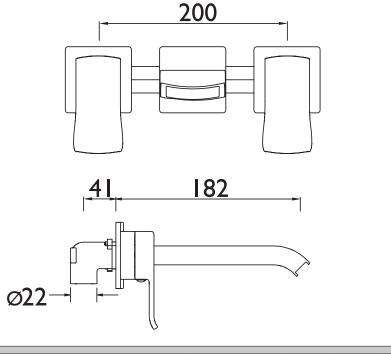

### Dimensions (measurements in mm)

| Flow Rates (I/min)    |      |      |      |      |      |      |  |  |
|-----------------------|------|------|------|------|------|------|--|--|
| System Pressure (bar) | 0.5  | 1    | 2    | 3    | 4    | 5    |  |  |
| DSC WMBF C (Mixed)    | 22.4 | 32.5 | 45.2 | 55.4 | 63.9 | 71.4 |  |  |