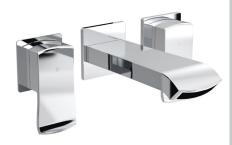

## DSC WMBF C

# DESCENT Tap Range Descent Wall Mounted Bath Filler Chrome

| Specification                     |                                |  |  |  |
|-----------------------------------|--------------------------------|--|--|--|
| Style:                            | Contemporary                   |  |  |  |
| Product Type:                     | Bathroom Taps                  |  |  |  |
| Finish/Colour:                    | Chrome                         |  |  |  |
| Main Construction Material:       | Brass                          |  |  |  |
| Mount Type:                       | Wall Mounted                   |  |  |  |
| Handle Type:                      | Lever                          |  |  |  |
| Connection Inlet:                 | 22mm Compression Threaded Tail |  |  |  |
| Number of Tap Holes Required:     | 3                              |  |  |  |
| Valve/Cartridge Type:             | 3/4" Ceramic Disc Valves       |  |  |  |
| Plumbing System Suitability       | All                            |  |  |  |
| Working Pressure Range:           | Min. 0.5 Bar, Max. 5.0 Bar     |  |  |  |
| Maximum Hot Water Temperature: °c | 60                             |  |  |  |
| Maximum Dynamic Pressure: (bar)   | 5                              |  |  |  |
| Maximum Static Pressure: (bar)    | 10                             |  |  |  |
| Flow Type:                        | Single Flow                    |  |  |  |
| Flow Rate: (I/min @ 3 bar)        | 55.4                           |  |  |  |
| Connection Outlet:                | N/A                            |  |  |  |
| Isolation Included:               | N                              |  |  |  |

#### Features:

- 3 tapholes
- Brass construction
- 3/4" valve