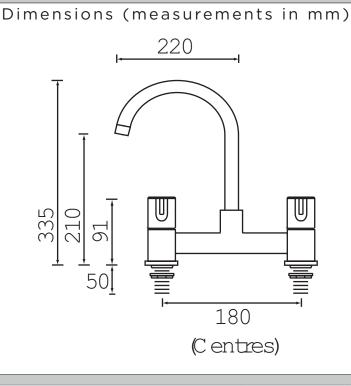

Bristan, Birch Coppice Business Park, Dordon, Tamworth, B78 ISG. Telephone: 0844 701 6274. Facsimile: 0844 701 6275. Web Site: www.bristan.com Email: enquire@bristan.com. The information contained on this page was correct at date of issue. Fitting Dimensions are provided as a guide only. Some variation may occur due to manufacturing tolerances. Bristan pursues a policy of continuing improvement in design and performance of its products and so reserves the right to change specifications without prior notice.