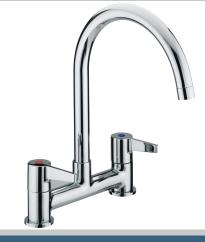

## DU LEVER Tap Range Design Utility Lever Deck Sink Mixer Chrome

## Features:

- Supplied with metal back nuts
- Chrome plated to BS EN 248

| Specification                     |              |  |  |  |
|-----------------------------------|--------------|--|--|--|
| Style:                            | Contemporary |  |  |  |
| Product Type:                     | Тарѕ         |  |  |  |
| Finish/Colour:                    | Chrome       |  |  |  |
| Main Construction Material:       | Brass        |  |  |  |
| Mount Type:                       | Deck         |  |  |  |
| Handle Type:                      | Lever        |  |  |  |
| Connection Inlet:                 | 1/2" BSP     |  |  |  |
| Connection Outlet:                | N/A          |  |  |  |
| Number of Tap Holes:              | 2            |  |  |  |
| Valve/Cartridge Type:             | Manual       |  |  |  |
| Plumbing System Requirements:     | All          |  |  |  |
| Working Pressure Range:           | 0.2-5.0 Bar  |  |  |  |
| Maximum Hot Water Temperature: °C | 65           |  |  |  |
| Maximum Dynamic Pressure: (bar)   | 5            |  |  |  |
| Maximum Static Pressure: (bar)    | 10           |  |  |  |
| Flow Type:                        | Single       |  |  |  |
| Flow Rate: (I/min @ 3 bar)        | 57           |  |  |  |
| Isolation Included:               | No           |  |  |  |