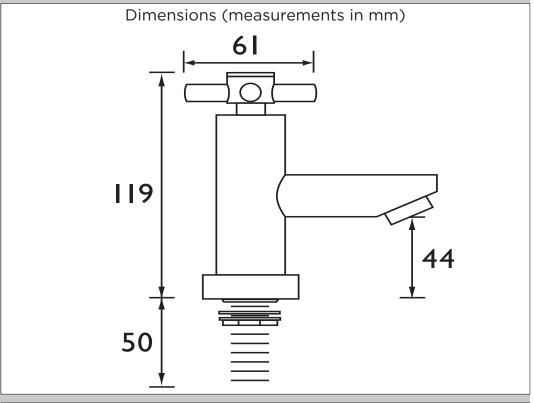

| Specification                     |                         |  |  |  |  |
|-----------------------------------|-------------------------|--|--|--|--|
| Style:                            | Contemporary            |  |  |  |  |
| Product Type:                     | Bathroom Taps           |  |  |  |  |
| Finish/Colour:                    | Chrome                  |  |  |  |  |
| Main Construction Material:       | Brass                   |  |  |  |  |
| Mount Type:                       | Deck                    |  |  |  |  |
| Handle Type:                      | Cross Head              |  |  |  |  |
| Connection Inlet:                 | 1/2" BSP                |  |  |  |  |
| Number of Tap Holes Required:     | 2                       |  |  |  |  |
| Valve/Cartridge Type:             | 1/2" Ceramic Disc Valve |  |  |  |  |
| Plumbing System Suitability       | All                     |  |  |  |  |
| Working Pressure Range:           | Min 0.2 bar - Max 5 Bar |  |  |  |  |
| Maximum Hot Water Temperature: °c | 65                      |  |  |  |  |
| Maximum Dynamic Pressure: (bar)   | 5 bar                   |  |  |  |  |
| Maximum Static Pressure: (bar)    | 10                      |  |  |  |  |
| Flow Type:                        | Single Flow             |  |  |  |  |
| Flow Rate: (I/min @ 3 bar)        | 10                      |  |  |  |  |
| Connection Outlet:                | M18 Flow Straightner    |  |  |  |  |
| Isolation Included:               | No                      |  |  |  |  |