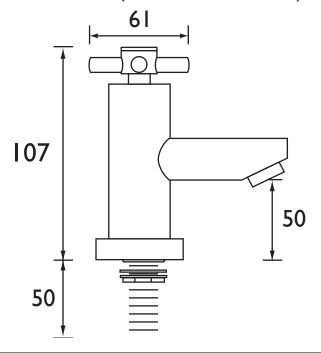

## Dimensions (measurements in mm)

| Flow Rates (I/min)    |      |      |      |      |      |      |  |  |  |  |
|-----------------------|------|------|------|------|------|------|--|--|--|--|
| System Pressure (bar) | 0.2  | 0.5  | 1    | 2    | 3    | 5    |  |  |  |  |
| DX 3/4 C (Hot)        | 10.5 | 16.4 | 23.1 | 32.7 | 40   | 51.7 |  |  |  |  |
| DX 3/4 C (Cold)       | 14.3 | 22.4 | 31.7 | 44.8 | 54.9 | 70.9 |  |  |  |  |