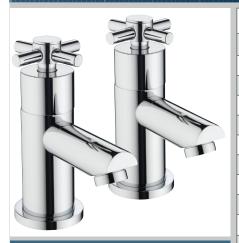

## DECADE Tap Range Decade Bath Taps Chrome

| Щ. | $\overline{}$ | $\neg$           | • |   | $\mathbf{r}$ | $\overline{}$ | s: |
|----|---------------|------------------|---|---|--------------|---------------|----|
|    | =             | $\boldsymbol{-}$ |   |   |              | _             |    |
|    | ${}^{\circ}$  | u                | ч | u |              | ${}^{\circ}$  | J. |

- Metal Backnuts
- Ceramic Disc