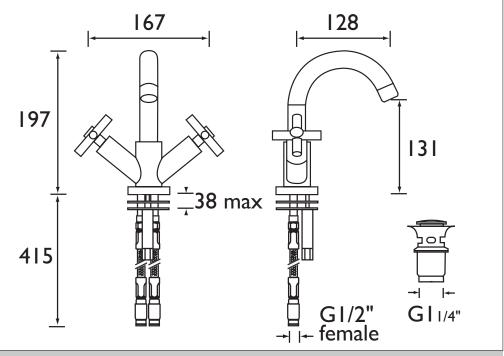

## Dimensions (measurements in mm)

| Flow Rates (I/min)       |      |      |      |      |      |      |  |  |  |
|--------------------------|------|------|------|------|------|------|--|--|--|
| System Pressure (bar)    | 0.3  | 0.5  | 1    | 2    | 3    | 5    |  |  |  |
| DX BAS C (Mixed)         | 11.5 | 14.9 | 20.8 | 29.4 | 36   | 46.5 |  |  |  |
| DX BAS C (Single Outlet) | 6.4  | 8.2  | 11.3 | 15.9 | 19.5 | 25.2 |  |  |  |