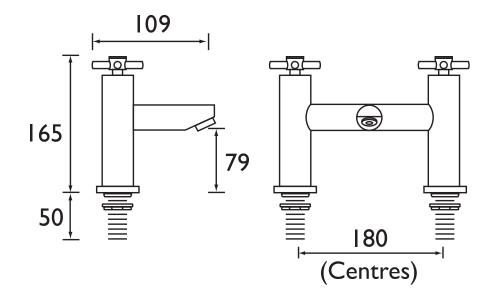

#### Dimensions (measurements in mm)

| Flow Rates (I/min)    |      |      |      |      |      |      |  |  |  |  |
|-----------------------|------|------|------|------|------|------|--|--|--|--|
| System Pressure (bar) | 0.2  | 0.5  | 1    | 2    | 3    | 5    |  |  |  |  |
| DX BF C               | 14.9 | 23.4 | 33.2 | 46.9 | 57.5 | 74.2 |  |  |  |  |