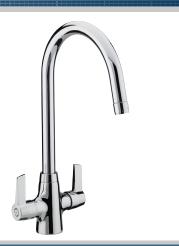

## ECHO Tap Range Echo Easyfit Mono Sink Mixer Chrome

#### Features:

- Flexi Tails
- Ceramic Disc
- Easyfit

#### **Product Certifications:**

Also available from the EasyFit Tap Range is:

| Specification                     |                          |  |  |  |
|-----------------------------------|--------------------------|--|--|--|
| Style:                            | Contemporary             |  |  |  |
| Product Type:                     | Kitchen Taps             |  |  |  |
| Finish/Colour:                    | Chrome                   |  |  |  |
| Main Construction Material:       | Brass                    |  |  |  |
| Mount Type:                       | Deck Mounted             |  |  |  |
| Handle Type:                      | Lever                    |  |  |  |
| Connection Inlet:                 | 1/2" BSP Flexible Tails  |  |  |  |
| Number of Tap Holes Required:     | 1                        |  |  |  |
| Valve/Cartridge Type:             | 1/2" Ceramic Disc Valves |  |  |  |
| Plumbing System Suitability       | All                      |  |  |  |
| Working Pressure Range:           | Min 0.2 Bar, Max 5.0 Bar |  |  |  |
| Maximum Hot Water Temperature: °c | 65                       |  |  |  |
| Maximum Dynamic Pressure: (bar)   | 5                        |  |  |  |
| Maximum Static Pressure: (bar)    | 10                       |  |  |  |
| Flow Type:                        | Single Flow              |  |  |  |
| Flow Rate: (I/min @ 3 bar)        | 36.7                     |  |  |  |
| Connection Outlet:                | M22 Aerator              |  |  |  |
| Isolation Included:               | Yes                      |  |  |  |