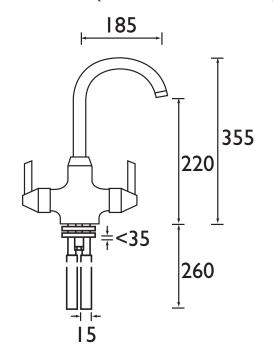

### Dimensions (measurements in mm)

| Flow Rates (I/min)    |     |      |      |      |      |      |  |
|-----------------------|-----|------|------|------|------|------|--|
| System Pressure (bar) | 0.2 | 0.5  | 1    | 2    | 3    | 5    |  |
| EC SNK EF C           | 9.5 | 14.3 | 20.9 | 29.4 | 36.7 | 47.4 |  |