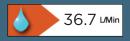

#### **Product Certifications:**

Also available from the EasyFit Tap Range is:

| Specification                     |                          |  |  |  |
|-----------------------------------|--------------------------|--|--|--|
| Style:                            | Contemporary             |  |  |  |
| Product Type:                     | Kitchen Taps             |  |  |  |
| Finish/Colour:                    | Chrome                   |  |  |  |
| Main Construction Material:       | Brass                    |  |  |  |
| Mount Type:                       | Deck Mounted             |  |  |  |
| Handle Type:                      | Lever                    |  |  |  |
| Connection Inlet:                 | 1/2" BSP Flexible Tails  |  |  |  |
| Number of Tap Holes Required:     | 1                        |  |  |  |
| Valve/Cartridge Type:             | 1/2" Ceramic Disc Valves |  |  |  |
| Plumbing System Suitability       | All                      |  |  |  |
| Working Pressure Range:           | Min 0.2 Bar, Max 5.0 Bar |  |  |  |
| Maximum Hot Water Temperature: °c | 65                       |  |  |  |
| Maximum Dynamic Pressure: (bar)   | 5                        |  |  |  |
| Maximum Static Pressure: (bar)    | 10                       |  |  |  |
| Flow Type:                        | Single Flow              |  |  |  |
| Flow Rate: (I/min @ 3 bar)        | 36.7                     |  |  |  |
| Connection Outlet:                | M22 Aerator              |  |  |  |
| Isolation Included:               | Yes                      |  |  |  |

### Dimensions (measurements in mm)

| Flow Rates (I/min)    |     |      |      |      |      |      |  |
|-----------------------|-----|------|------|------|------|------|--|
| System Pressure (bar) | 0.2 | 0.5  | 1    | 2    | 3    | 5    |  |
| EC SNK EF C           | 9.5 | 14.3 | 20.9 | 29.4 | 36.7 | 47.4 |  |