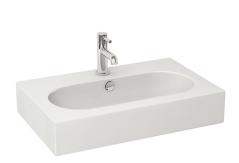

## ECHO 600X380MM WHITE BASIN

Category: Guarantee:

Type:

furniture

10 years manufacturing

furniture basin

Weight:

12.3

Code: Range: EC60BAS

Echo

Dimensions are in millimetres except thread sizes which are BSP imperial.

## **Features**

- 10 year guarantee against manufacturing defects
- Resin composition allows for easy maintenance
- Integral overflow designed for a slotted basin waste