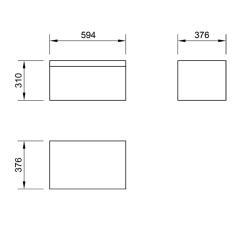

Code: Range: EC60BAS

Echo

Dimensions are in millimetres except thread sizes which are BSP imperial.