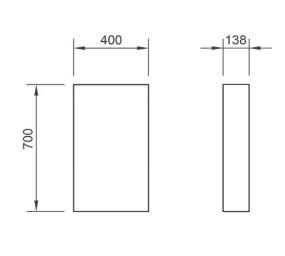

## ECHO SINGLE DOOR 400 X 700MM MIRROR CABINET IN WHITE GLOSS

Category: Guarantee:

Type:

mirrors TBC

mirrors and mirror cabinets

Code: Range: ECSDMC40WG

Echo

Dimensions are in millimetres except thread sizes which are BSP imperial.