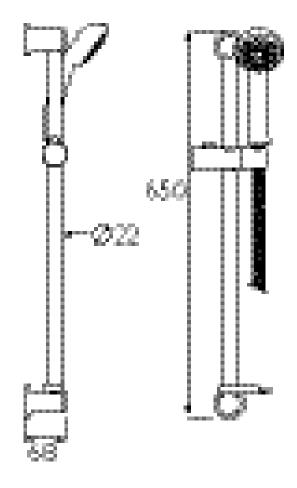

### **Dimensions (measurements in mm)**

TECHNICAL DATA SHEET

# Accessories Cascade Shower Kit with Single Function Small Handset Chrome

| Adjustable Brackets:           | No                |
|--------------------------------|-------------------|
| Main Construction Material:    | Brass             |
| Contemporary or Traditional:   | Contemporary      |
| Finish Colour:                 | Chrome            |
| Isolation Included:            | No                |
| Riser Length: (mm)             | 650               |
| Rub Clean Handset:             | Yes               |
| Working Pressure Range (bar):  | Min. 0.2. Max.5.0 |
| Maximum Static Pressure: (bar) | 10                |