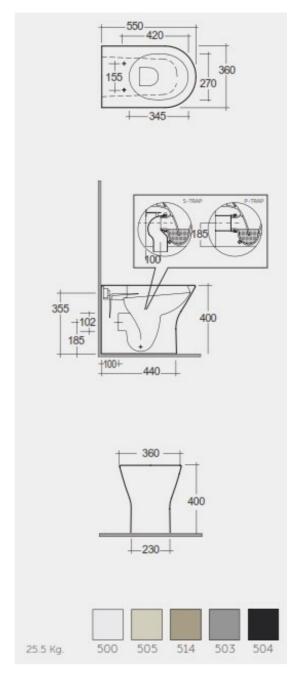

## **Technical specifications**

| Dimensions:         | 550 x 360 mm              |
|---------------------|---------------------------|
| Weight:             | 25.5 Kg                   |
| Color:              | MATT GREY - 503           |
| Trap type:          | P Trap & S Trap           |
| Trapway type:       | Concealed                 |
| Seat cover options: | Urea                      |
| Bowl shape:         | Compact Oval              |
| Suites:             | RAK-FEELING WC'S & BIDETS |

## Code Name RST19503A RAK-FEELING RIMLESS BACK TO WALL WATER CLOSET 55 CM P-TRAP & S-TRAP MATT GREY

RAK - Ceramics Page 1 of 2

Dimensions: All dimensions in mm tolerance  $\pm 5\%$  for below 200mm and  $\pm 3\%$  for above 200mm. Note: Due to a continuing development programme to improve design and performance, the manufacturer reserves all rights to vary specifications without prior information.