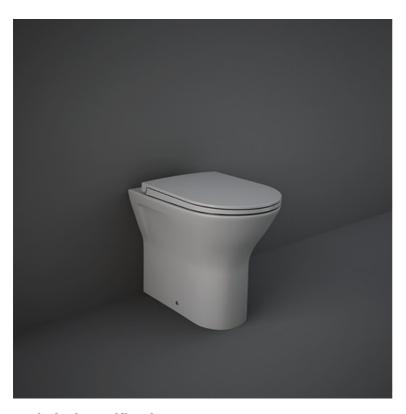

## **RAK-FEELING - RST19503A - MATT GREY**

## Code Name RST19503A RAK-FEELING RIMLESS BACK TO WALL WATER CLOSET 55 CM P-TRAP & S-TRAP MATT GREY

RAK - Ceramics Page 1 of 2

Dimensions: All dimensions in mm tolerance  $\pm 5\%$  for below 200mm and  $\pm 3\%$  for above 200mm. Note: Due to a continuing development programme to improve design and performance, the manufacturer reserves all rights to vary specifications without prior information.