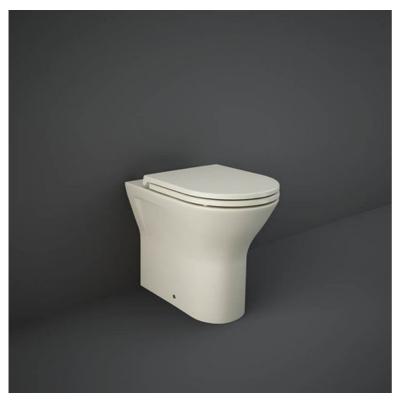

## **RAK-FEELING - RST19505A - MATT GREIGE**

## **Back to Wall | Water Closet**

## **Technical specifications**

| Dimensions:         | 550 x 360 mm              |
|---------------------|---------------------------|
| Weight:             | 25.5 Kg                   |
| Color:              | Matt Greige - 505         |
| Trap type:          | P Trap & S Trap           |
| Trapway type:       | Concealed                 |
| Seat cover options: | Urea                      |
| Bowl shape:         | Compact Oval              |
| Soft close:         | yes                       |
| Suites:             | RAK-FEELING WC'S & BIDETS |