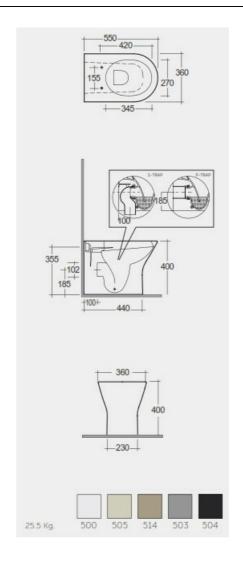

## **Technical specifications**

| Dimensions:         | 550 x 360 mm              |
|---------------------|---------------------------|
| Weight:             | 25.5 Kg                   |
| Color:              | Matt Greige - 505         |
| Trap type:          | P Trap & S Trap           |
| Trapway type:       | Concealed                 |
| Seat cover options: | Urea                      |
| Bowl shape:         | Compact Oval              |
| Soft close:         | yes                       |
| Suites:             | RAK-FEELING WC'S & BIDETS |

Dimensions: All dimensions in mm. Tolerance of vitreous china & fireclay items:  $\pm$  5% for below 200mm and  $\pm$  3% for above 200mm; for all other items tolerance  $\pm$  1%. Note: Due to a continuing development program to improve design and performance, the manufacturer reserves all rights to vary specifications without prior information. Please note accessories are for photographic use only.