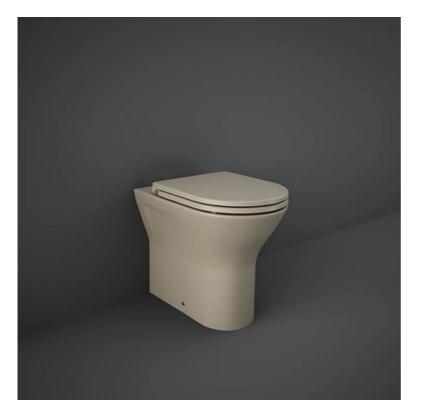

## RAK-FEELING - RST19514A - MATT CAPPUCCINO

## Back to Wall | Water Closet

| Technical | specifications |
|-----------|----------------|
|-----------|----------------|

| 5.5 Kg<br>MATT CAPPUCCINO - 514<br>? Trap & S Trap<br>Concealed |
|-----------------------------------------------------------------|
| Trap & S Trap                                                   |
|                                                                 |
| Concealed                                                       |
|                                                                 |
| Irea                                                            |
| Compact Oval                                                    |
| es                                                              |
| AK-FEELING WC'S & BIDETS                                        |
| 1                                                               |

| Code         | Name                                                                                   |
|--------------|----------------------------------------------------------------------------------------|
| RST19514A    | RAK-FEELING RIMLESS BACK TO WALL WATER CLOSET 55 CM<br>P-TRAP & S-TRAP MATT CAPPUCCINO |
| RSTSC3901514 | RAK-FEELING SOFT CLOSE SEAT COVER MATT CAPPUCCINO                                      |