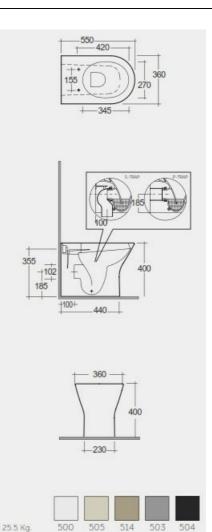

Dimensions: All dimensions in mm. Tolerance of vitreous china & fireclay items:  $\pm$  5% for below 200mm and  $\pm$  3% for above 200mm; for all other items tolerance  $\pm$  1%. Note: Due to a continuing development program to improve design and performance, the manufacturer reserves all rights to vary specifications without prior information. Please note accessories are for photographic use only.