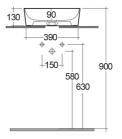

## Code Name

FEECT4200505A RAK-SLIM - ROUND WASH BASIN MATT GREIGE 505 - 42 CM

Dimensions: All dimensions in mm tolerance ±5% for below 200mm and ±3% for above 200mm.

Note: Due to a continuing development programme to improve design and performance, the manufacturer reserves all rights to vary specifications without prior information.