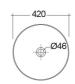

## **Technical specifications**

| Dimensions:     | 420 x 420 mm           |
|-----------------|------------------------|
| Weight:         | 8.7 Kg                 |
| Color:          | MATT BEIGE - 505       |
| Shape of basin: | Round                  |
| Suites:         | RAK-FEELING WASHBASINS |

## Code Name

FEECT4200505A RAK-SLIM - ROUND WASH BASIN MATT GREIGE 505 - 42 CM

Dimensions: All dimensions in mm tolerance ±5% for below 200mm and ±3% for above 200mm.

Note: Due to a continuing development programme to improve design and performance, the manufacturer reserves all rights to vary specifications without prior information.