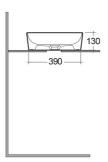

## Code Name

FEECT4200505A RAK-SLIM - ROUND WASH BASIN MATT GREIGE 505 - 42 CM

Dimensions: All dimensions in mm tolerance ±5% for below 200mm and ±3% for above 200mm.

Note: Due to a continuing development programme to improve design and performance, the manufacturer reserves all rights to vary specifications without prior information.