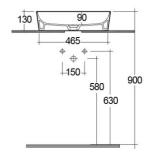

## **Technical specifications**

| Dimensions:     | 500 x 360 mm           |
|-----------------|------------------------|
| Weight:         | 12.5 Kg                |
| Color:          | MATT BLACK - 504       |
| Shape of basin: | Rectangle              |
| Suites:         | RAK-FEELING WASHBASINS |

|     | 325 |
|-----|-----|
| 900 |     |
|     |     |

| Code          | Name                                                     |
|---------------|----------------------------------------------------------|
| FEECT5000504A | RAK-SLIM - RECTANGULAR WASH BASIN MATT BLACK 504 - 50 CM |

Dimensions: All dimensions in mm tolerance ±5% for below 200mm and ±3% for above 200mm.

Note: Due to a continuing development programme to improve design and performance, the manufacturer reserves all rights to vary specifications without prior information.