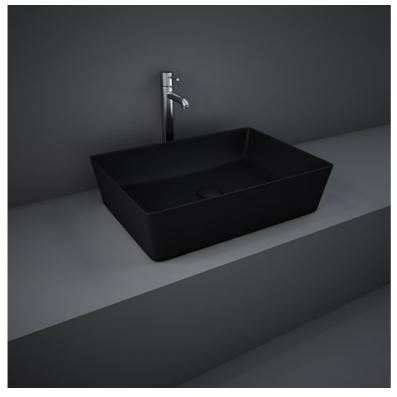

## **RAK-FEELING WB SLIM - FEECT5000504A**

## **Wash basin | Counter Top**

## **Technical specifications**

| Dimensions:     | 500 x 360 mm           |
|-----------------|------------------------|
| Weight:         | 12.5 Kg                |
| Color:          | MATT BLACK - 504       |
| Shape of basin: | Rectangle              |
| Suites:         | RAK-FEELING WASHBASINS |

Please note accessories are for photographic use only.

RAK - Ceramics Page 1 of 1