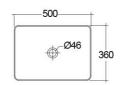

## **Technical specifications**

| Dimensions:     | 500 x 360 mm           |
|-----------------|------------------------|
| Weight:         | 12.5 Kg                |
| Color:          | MATT BLACK - 504       |
| Shape of basin: | Rectangle              |
| Suites:         | RAK-FEELING WASHBASINS |

Dimensions: All dimensions in mm tolerance ±5% for below 200mm and ±3% for above 200mm.

Note: Due to a continuing development programme to improve design and performance, the manufacturer reserves all rights to vary specifications without prior information.