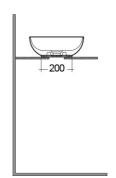

## 130 90 400 + 0 + 150 + 150 + 900 630

Dimensions: All dimensions in mm tolerance ±5% for below 200mm and ±3% for above 200mm.

Note: Due to a continuing development programme to improve design and performance, the manufacturer reserves all rights to vary specifications without prior information.