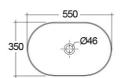

## **Technical specifications**

| Dimensions:     | 550 x 350 mm           |
|-----------------|------------------------|
| Weight:         | 9.3 Kg                 |
| Color:          | MATT CAPPUCCINO - 514  |
| Shape of basin: | Oval                   |
| Suites:         | RAK-FEELING WASHBASINS |
|                 |                        |

Dimensions: All dimensions in mm tolerance ±5% for below 200mm and ±3% for above 200mm.

Note: Due to a continuing development programme to improve design and performance, the manufacturer reserves all rights to vary specifications without prior information.