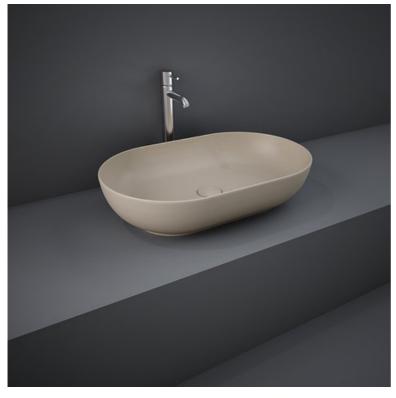

## **RAK-FEELING WB SLIM - FEECT5500514A**

## Wash basin | Counter Top

## **Technical specifications**

| Dimensions:     | 550 x 350 mm           |
|-----------------|------------------------|
| Weight:         | 9.3 Kg                 |
| Color:          | MATT CAPPUCCINO - 514  |
| Shape of basin: | Oval                   |
| Suites:         | RAK-FEELING WASHBASINS |
|                 |                        |

| Code          | Name                                                   |
|---------------|--------------------------------------------------------|
| FEECT5500514A | RAK-SLIM - OVAL WASH BASIN MATT CAPPUCCINO 514 - 55 CM |