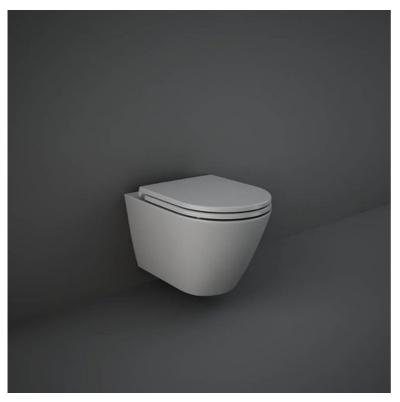

## **RAK-FEELING - RST23503A - MATT GREY**

## Wall Hung | Water Closet

## **Technical specifications**

| Dimensions:         | 520 x 360 mm              |
|---------------------|---------------------------|
| Weight:             | 24 Kg                     |
| Color:              | MATT GREY - 503           |
| Trap type:          | P Trap                    |
| Trapway type:       | Concealed                 |
| Seat cover options: | Urea                      |
| Bowl shape:         | Compact Oval              |
| Soft close:         | yes                       |
| Flush Type:         | Dual Flush                |
| Suites:             | RAK-FEELING WC'S & BIDETS |