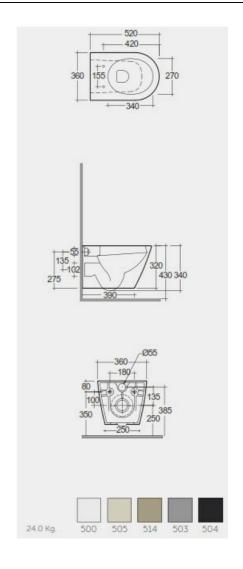

## **Technical specifications**

| Dimensions:         | 520 x 360 mm              |
|---------------------|---------------------------|
| Weight:             | 24 Kg                     |
| Color:              | MATT GREY - 503           |
| Trap type:          | P Trap                    |
| Trapway type:       | Concealed                 |
| Seat cover options: | Urea                      |
| Bowl shape:         | Compact Oval              |
| Soft close:         | yes                       |
| Flush Type:         | Dual Flush                |
| Suites:             | RAK-FEELING WC'S & BIDETS |

Dimensions: All dimensions in mm. Tolerance of vitreous china & fireclay items:  $\pm$  5% for below 200mm and  $\pm$  3% for above 200mm; for all other items tolerance  $\pm$  1%. Note: Due to a continuing development program to improve design and performance, the manufacturer reserves all rights to vary specifications without prior information. Please note accessories are for photographic use only.