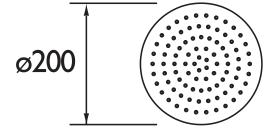

## **Dimensions (measurements in mm)**

**Product Certifications:** 

**WRAS Certificate No:** 

1404950

GI/2" (female)

For more Shower Accessories, please

**TECHNICAL** DATA