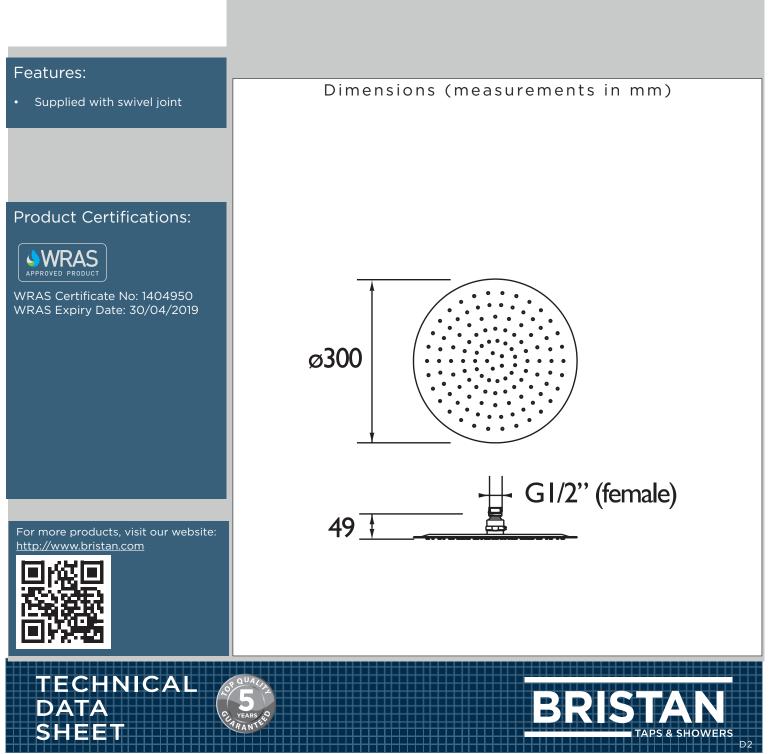

## Accessories Stainless Steel 300mm Round Fixed Head

| Specification                |                 |
|------------------------------|-----------------|
| Main Construction Material:  | Stainless Steel |
| Connection Inlet:            | G 1/2"          |
| Connection Outlet:           | N/A             |
| Contemporary or Traditional: | Contemporary    |
| Left or Right Handed:        | Both            |
| Rub Clean Handset:           | Yes             |