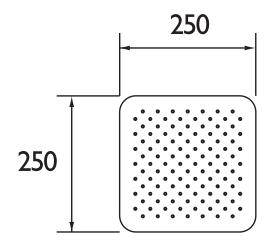

## **Product Certifications:**

WRAS Certificate No: 1404950 WRAS Expiry Date: 30/04/2019

For more products, visit our website: <a href="http://www.bristan.com">http://www.bristan.com</a>

Dimensions (measurements in mm)