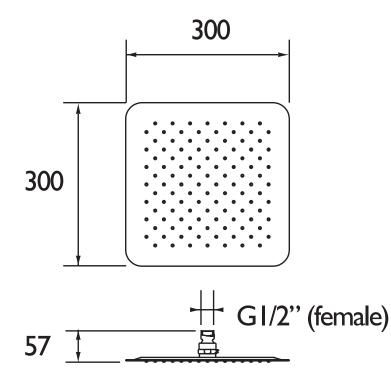

## TECHNICAL DATA SHEET

Dimensions (measurements in mm)

Bristan, Birch Coppice Business Park, Dordon, Tamworth, B78 ISG. Telephone: 0844 701 6274 Facsimile: 0844 701 6275. Web Site: www.bristan.com Email: enquire@bristan.com The information contained on this page was correct at date of issue. Fitting Dimensions are provided as a guide only. Some variation may occur due to manufacturing tolerances. Bristan pursues a policy of continuing improvement in design and performance of its products and so reserves the right to change specifications without prior notice.