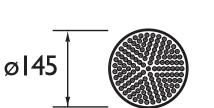

### Accessories Traditional Shower Rose 145mm Gold

| Specification                |               |
|------------------------------|---------------|
| Main Construction Material:  | Steel         |
| Connection Inlet:            | G 1/2" Female |
| Connection Outlet:           | N/A           |
| Contemporary or Traditional: | Traditional   |
| Finish Colour:               | Gold          |
| Isolation Included:          | No            |
| Left or Right Handed:        | N/A           |
| Rub Clean Handset:           | No            |

Dimensions (measurements in mm)