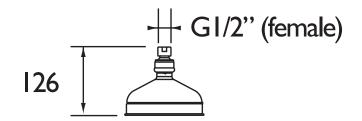

### Accessories Traditional Shower Rose 145mm Gold

| Specification                |               |
|------------------------------|---------------|
| Main Construction Material:  | Steel         |
| Connection Inlet:            | G 1/2" Female |
| Connection Outlet:           | N/A           |
| Contemporary or Traditional: | Traditional   |
| Finish Colour:               | Gold          |
| Isolation Included:          | No            |
| Left or Right Handed:        | N/A           |
| Rub Clean Handset:           | No            |

Dimensions (measurements in mm)