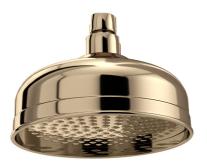

### Accessories Traditional Shower Rose 145mm Gold

| Specification                |               |
|------------------------------|---------------|
| Main Construction Material:  | Steel         |
| Connection Inlet:            | G 1/2" Female |
| Connection Outlet:           | N/A           |
| Contemporary or Traditional: | Traditional   |
| Finish Colour:               | Gold          |
| Isolation Included:          | No            |
| Left or Right Handed:        | N/A           |
| Rub Clean Handset:           | No            |

#### Features:

• Supplied with swivel joint