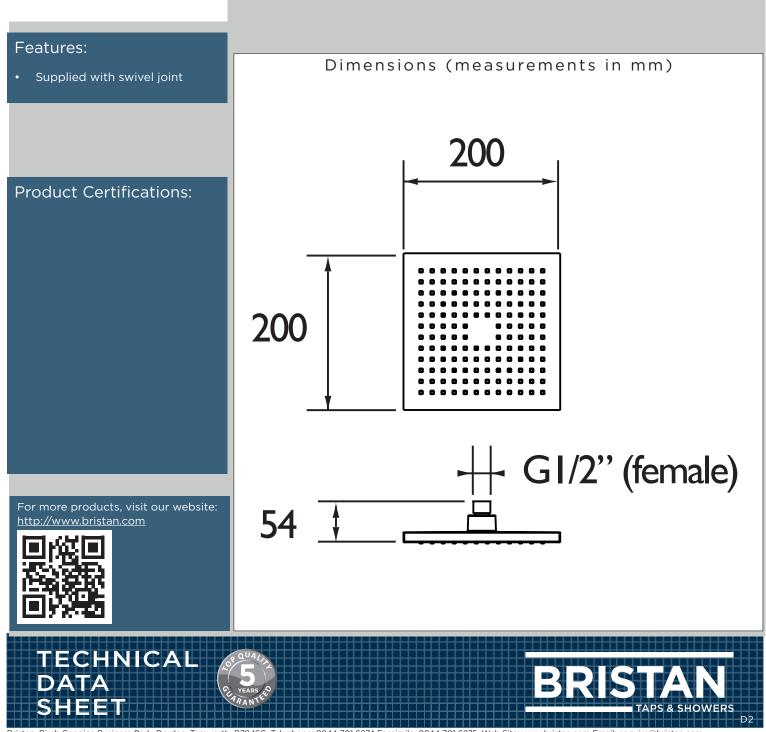

## Accessories ABS 200mm Square Fixed Head Chrome

| Specification                |              |
|------------------------------|--------------|
| Main Construction Material:  | ABS Plastic  |
| Connection Inlet:            | 1/2" BSP     |
| Connection Outlet:           | N/A          |
| Contemporary or Traditional: | Contemporary |
| Left or Right Handed:        | Both         |
| Rub Clean Handset:           | Yes          |