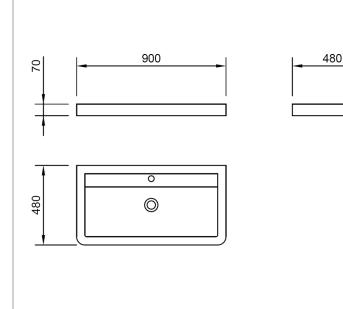

## FLITE 900MM BASIN WITH ONE TAP HOLE

Category: basins
Guarantee: 10 year
Type: furniture basins

Weight: 20.10

Code: Range: Volume:

FL90BAS flite 0.10

Dimensions are in millimetres except thread sizes which are BSP imperial.