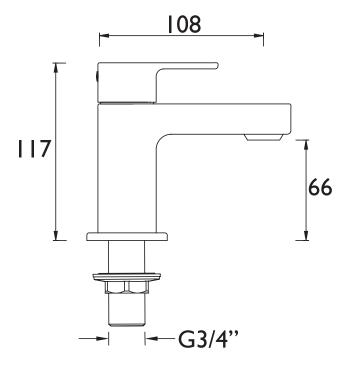

## Dimensions (measurements in mm)

| Flow Rates (I/min)    |     |      |    |      |      |      |  |  |
|-----------------------|-----|------|----|------|------|------|--|--|
| System Pressure (bar) | 0.3 | 0.5  | 1  | 2    | 3    | 5    |  |  |
| FRZ 3/4 C (Hot)       | 19  | 24.6 | 35 | 49.4 | 60.5 | 78.1 |  |  |