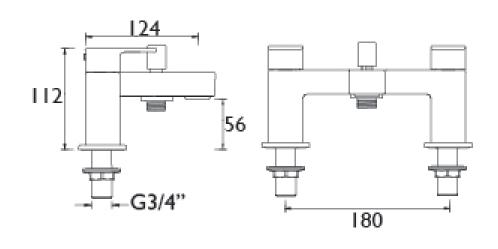

#### **Dimensions (measurements in mm)**

| Flow Rates (I/min)    |     |      |      |      |      |      |  |  |
|-----------------------|-----|------|------|------|------|------|--|--|
| System Pressure (bar) | 0.2 | 0.5  | 1    | 2    | 3    | 5    |  |  |
| FRZ BSM C (Mixed)     | -   | 22.7 | 32.3 | 45.5 | 35.4 | 45.7 |  |  |
| FRZ BSM C (Handset)   | -   | 6.3  | 8.9  | 13.0 | 15.4 | 19.9 |  |  |

**TECHNICAL** DATA