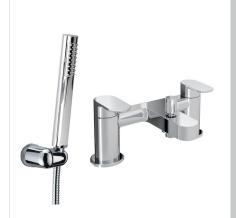

# FRENZY Tap Range Frenzy Bath Shower Mixer Chrome

#### **Features**

- **Supplied with Metal Backnuts**
- **Ceramic Disc**
- **Supplied with Rub Clean Handset, Hose and Bracket**

| Specification                     |                                   |  |  |  |  |
|-----------------------------------|-----------------------------------|--|--|--|--|
| Style:                            | Contemporary                      |  |  |  |  |
| Product Type:                     | Bathroom Tap                      |  |  |  |  |
| Finish/Colour:                    | Chrome                            |  |  |  |  |
| Main Construction Material:       | Brass                             |  |  |  |  |
| Mount Type:                       | Deck Mounted                      |  |  |  |  |
| Handle Type:                      | Oval                              |  |  |  |  |
| Connection Inlet:                 | G3/4"                             |  |  |  |  |
| Number of Tap Holes Required:     | 2                                 |  |  |  |  |
| Valve/Cartridge Type:             | 3/4" CD Valves 1/4 Turn           |  |  |  |  |
| Plumbing System Suitability       | Suitable for all plumbing systems |  |  |  |  |
| Working Pressure Range:           | Min. 0.3bar Max 5.0bar            |  |  |  |  |
| Maximum Hot Water Temperature: °c | 65                                |  |  |  |  |
| Maximum Dynamic Pressure: (bar)   | 5                                 |  |  |  |  |
| Maximum Static Pressure: (bar)    | 10                                |  |  |  |  |
| Flow Type:                        | Single                            |  |  |  |  |
| Flow Rate: (I/min @ 3 bar)        | 15.4                              |  |  |  |  |
| Connection Outlet:                | G1/2"                             |  |  |  |  |
| Isolation Included:               | No                                |  |  |  |  |