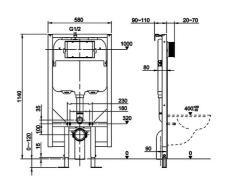

## **Technical specifications**

| Dimensions:     | 580 x 1140 mm             |
|-----------------|---------------------------|
| Color:          | Orange                    |
| Flush capacity: | 6/3L adjustable to 4.5/3L |
| Adjustable leg: | yes                       |
| Suites:         | RAK-ECOFIX                |

| Code      | Name      |
|-----------|-----------|
| FS04RAK8C | RAK FLUSH |

Dimensions: All dimensions in mm tolerance ±5% for below 200mm and ±3% for above 200mm.

Note: Due to a continuing development programme to improve design and performance, the manufacturer reserves all rights to vary specifications without prior information.