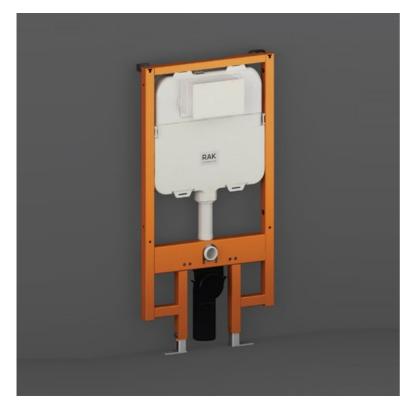

## **RAK-ECOFIX - FS04RAK8C**

## **Concealed Cistern 8 CM**

## **Technical specifications**

| Dimensions:     | 580 x 1140 mm             |
|-----------------|---------------------------|
| Color:          | Orange                    |
| Flush capacity: | 6/3L adjustable to 4.5/3L |
| Adjustable leg: | yes                       |
| Suites:         | RAK-ECOFIX                |