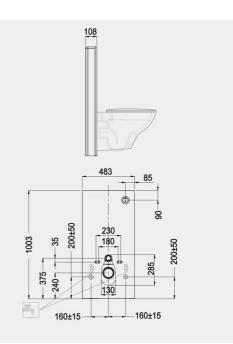

## **Technical specifications**

| Code            | Name                      |
|-----------------|---------------------------|
| Suites:         | RAK-ECOFIX                |
| Adjustable leg: | yes                       |
| Flush capacity: | 6/3L adjustable to 4.5/3L |
| Color:          | Black                     |
| Dimensions:     | 483 x 1003 mm             |
|                 |                           |

FS04RAKCABBLK RAK-ECOFIX - CABINET CISTERN FOR WALL HUNG WC - BLACK

Dimensions: All dimensions in mm tolerance  $\pm 5\%$  for below 200mm and  $\pm 3\%$  for above 200mm. Note: Due to a continuing development programme to improve design and performance, the manufacturer reserves all rights to vary specifications without prior information. Please note accessories are for photographic use only.