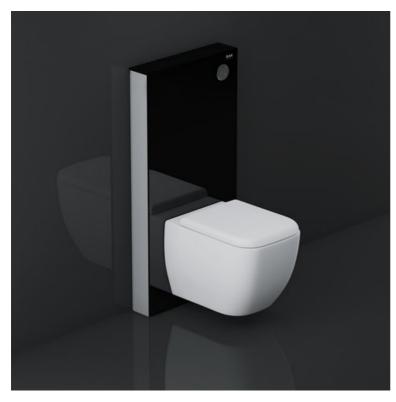

## **RAK-ECOFIX - FS04RAKCABBLK**

## **Cabinet Cistern**

CERAMICS

## **Technical specifications**

| Code            | Name                      |
|-----------------|---------------------------|
| Suites:         | RAK-ECOFIX                |
| Adjustable leg: | yes                       |
| Flush capacity: | 6/3L adjustable to 4.5/3L |
| Color:          | Black                     |
| Dimensions:     | 483 x 1003 mm             |
|                 |                           |

FS04RAKCABBLK RAK-ECOFIX - CABINET CISTERN FOR WALL HUNG WC - BLACK

Dimensions: All dimensions in mm tolerance  $\pm 5\%$  for below 200mm and  $\pm 3\%$  for above 200mm. Note: Due to a continuing development programme to improve design and performance, the manufacturer reserves all rights to vary specifications without prior information. Please note accessories are for photographic use only.