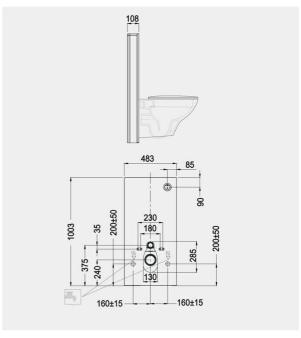

## **Technical specifications**

| Dimensions:     | 483 x 1003 mm             |
|-----------------|---------------------------|
| Color:          | Alpine White              |
| Flush capacity: | 6/3L adjustable to 4.5/3L |
| Adjustable leg: | yes                       |
| Suites:         | RAK-ECOFIX                |

Dimensions: All dimensions in mm tolerance  $\pm 5\%$  for below 200mm and  $\pm 3\%$  for above 200mm. Note: Due to a continuing development programme to improve design and performance, the manufacturer reserves all rights to vary specifications without prior information.