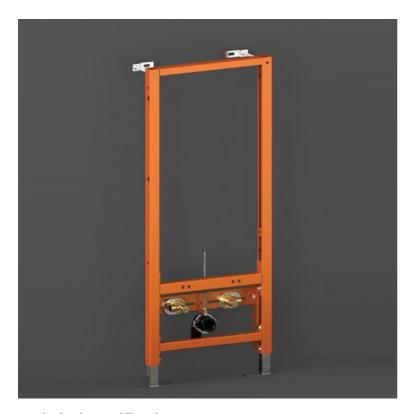

## **RAK-ECOFIX - FS09RAKC1**

## **Concealed Cistern 12 CM**

## **Technical specifications**

| Dimensions:     | 500 x 1140 mm             |
|-----------------|---------------------------|
| Color:          | Orange                    |
| Flush capacity: | 6/3L adjustable to 4.5/3L |
| Suites:         | RAK-ECOFIX                |