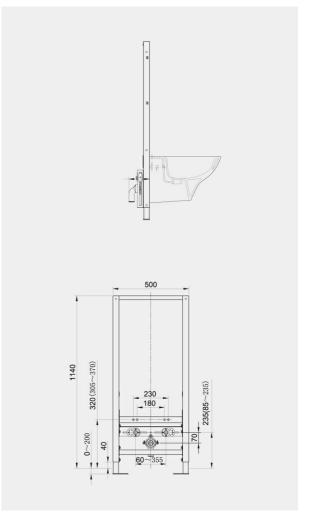

## **Technical specifications**

| Dimensions:     | 500 x 1140 mm             |
|-----------------|---------------------------|
| Color:          | Orange                    |
| Flush capacity: | 6/3L adjustable to 4.5/3L |
| Suites:         | RAK-ECOFIX                |

Dimensions: All dimensions in mm tolerance  $\pm 5\%$  for below 200mm and  $\pm 3\%$  for above 200mm. Note: Due to a continuing development programme to improve design and performance, the manufacturer reserves all rights to vary specifications without prior information.