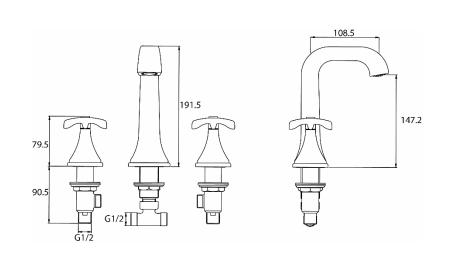

## Dimensions (measurements in mm)

For more products, visit our website:

| Flow                  | Rates ( | (l/min) | )  |      |      |    |
|-----------------------|---------|---------|----|------|------|----|
| System Pressure (bar) | 0.2     | 0.5     | 1  | 2    | 3    | 5  |
| GLR 3HBAS C           | 7       | 9.4     | 14 | 20.2 | 24.8 | 32 |