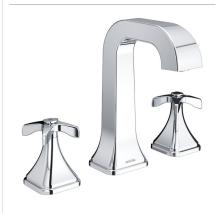

## GLORIOUS Tap Range Glorious 3 Hole Basin Mixer Chrome

## Features:

• Brass construction

**Product Certifications:** 

24.8 LMin

- 3 tapholes
- 1/2" valve

| Specification                     |                        |  |  |  |
|-----------------------------------|------------------------|--|--|--|
| Style:                            | Contemporary           |  |  |  |
| Product Type:                     | Bathroom Taps          |  |  |  |
| Finish/Colour:                    | Chrome                 |  |  |  |
| Main Construction Material:       | Brass                  |  |  |  |
| Mount Type:                       | Deck Mounted           |  |  |  |
| Handle Type:                      | Crosshead              |  |  |  |
| Connection Inlet:                 | 1/2" BSP Threaded Tail |  |  |  |
| Number of Tap Holes Required:     | 3                      |  |  |  |
| Valve/Cartridge Type:             | 1/2" CD Valve 1/4 Turn |  |  |  |
| Plumbing System Suitability       | All                    |  |  |  |
| Working Pressure Range:           | Min. 0.3, Max. 5.0     |  |  |  |
| Maximum Hot Water Temperature: °c | 60                     |  |  |  |
| Maximum Dynamic Pressure: (bar)   | 5                      |  |  |  |
| Maximum Static Pressure: (bar)    | 10                     |  |  |  |
| Flow Type:                        | Single                 |  |  |  |
| Flow Rate: (I/min @ 3 bar)        | 24.8                   |  |  |  |
| Connection Outlet:                | N/A                    |  |  |  |
| Isolation Included:               | No                     |  |  |  |