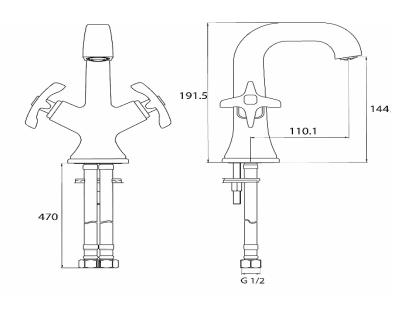

### Dimensions (measurements in mm)

| Flow Rates (I/min)    |     |     |     |      |      |      |  |
|-----------------------|-----|-----|-----|------|------|------|--|
| System Pressure (bar) | 0.2 | 0.5 | 1   | 2    | 3    | 5    |  |
| GLR BAS C             | 2.8 | 4.9 | 7.1 | 10.2 | 12.3 | 15.8 |  |