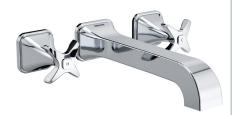

# GLORIOUS Tap Range Glorious Wall Mounted Basin Mixer Chrome

| Specification                     |                                |  |  |  |
|-----------------------------------|--------------------------------|--|--|--|
| Style:                            | Contemporary                   |  |  |  |
| Product Type:                     | Bathroom Taps                  |  |  |  |
| Finish/Colour:                    | Chrome                         |  |  |  |
| Main Construction Material:       | Brass                          |  |  |  |
| Mount Type:                       | Wall Mounted                   |  |  |  |
| Handle Type:                      | Crosshead                      |  |  |  |
| Connection Inlet:                 | 15mm Compression Threaded Tail |  |  |  |
| Number of Tap Holes Required:     | 3                              |  |  |  |
| Valve/Cartridge Type:             | 1/2" Ceramic Disc Valves       |  |  |  |
| Plumbing System Suitability       | All                            |  |  |  |
| Working Pressure Range:           | Min. 0.2 Bar, Max. 5.0 Bar     |  |  |  |
| Maximum Hot Water Temperature: °c | 60                             |  |  |  |
| Maximum Dynamic Pressure: (bar)   | 5                              |  |  |  |
| Maximum Static Pressure: (bar)    | 10                             |  |  |  |
| Flow Type:                        | Single Flow                    |  |  |  |
| Flow Rate: (I/min @ 3 bar)        | 43.8                           |  |  |  |
| Connection Outlet:                |                                |  |  |  |
| Isolation Included:               | No                             |  |  |  |

#### Features:

- Brass construction
- 1/2" valve
- 3 tapholes