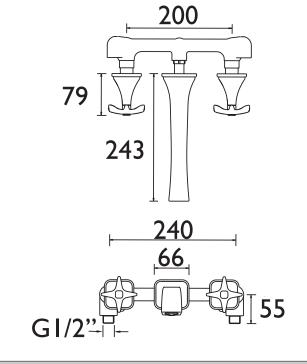

## Dimensions (measurements in mm)

| Flow Rates (I/min)    |      |      |      |      |      |      |  |
|-----------------------|------|------|------|------|------|------|--|
| System Pressure (bar) | 0.2  | 0.5  | 1    | 2    | 3    | 5    |  |
| GLR WMBAS C           | 10.4 | 17.1 | 25.6 | 35.6 | 43.8 | 56.6 |  |