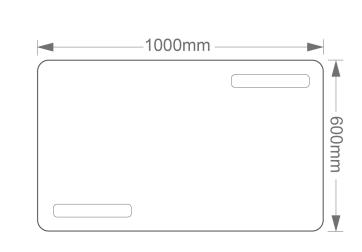

## GRACE 1000MM X 600MM ILLUMINATED MIRROR

| Category:  |
|------------|
| Guarantee: |
| Туре:      |
| Weight:    |

mirrors 10 year mirrors and mirror cabinets 19.25 Code: Range: Volume: GR100BLM grace 0.10

TECHNICAL DATA SHEE

Dimensions are in millimetres except thread sizes which are BSP imperial.