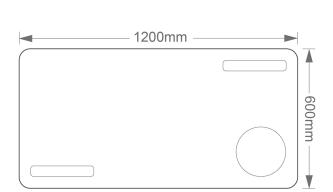

## GRACE 1200MM X 600MM ILLUMINATED MIRROR WITH MAGNIFYING MIRROR

Category: mirrors Code:
Guarantee: 10 year Range:
Type: mirrors and mirror cabinets Volume:

Weight: 19.75

Dimensions are in millimetres except thread sizes which are BSP imperial.