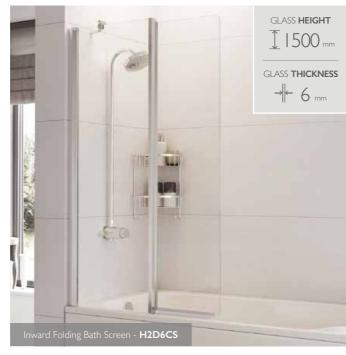

## **INWARD FOLDING BATH SCREEN**

- Width Open: 525 550mm Width Closed: 885 - 910mm
- Frameless with square glass
- pumped or pressurised systems Reversible for left or right hand fixing

- Optional brace bar included Suitable for use with power showers

|  | Code    | Description                                  | Size<br>(mm) | Adjustment<br>(mm) |
|--|---------|----------------------------------------------|--------------|--------------------|
|  | H2D1CS  | Angled Bath Screen                           | 1500 × 850   | 850 - 875          |
|  | H2D2CS  | Curved Bath Screen                           | 1360 × 820   | 810 - 825          |
|  | H2D3CS  | Standard Bath Screen                         | 1360 × 820   | 810 - 825          |
|  | H2D6CS  | Inward Folding Bath Screen                   | 1500 × 910   | 885 - 910          |
|  | H2D9CSL | Inward Folding Curved Bath Screen Left Hand  | 1500 × 910   | 885 - 910          |
|  | H2D9CSR | Inward Folding Curved Bath Screen Right Hand | 1500 × 910   | 885 - 910          |
|  | H2D10CS | Power Shower Bath Screen                     | 1500 × 815   | 810 - 825          |
|  | H2D11CS | Fixed Bath Screen                            | 1467 × 800   | 787 - 812          |