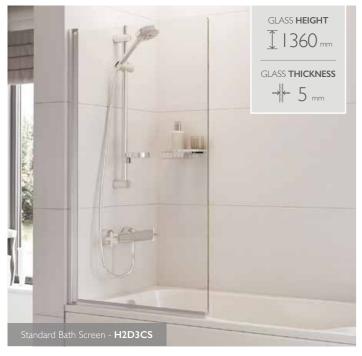

## **STANDARD** BATH SCREEN

- Width: 820mm
- Rotates through 180° for access
- Frameless with square glass
- Reversible for left or right hand fixing

|  | Code    | Description                                  | Size<br>(mm) | Adjustment<br>(mm) |
|--|---------|----------------------------------------------|--------------|--------------------|
|  | H2D1CS  | Angled Bath Screen                           | 1500 × 850   | 850 - 875          |
|  | H2D2CS  | Curved Bath Screen                           | 1360 × 820   | 810 - 825          |
|  | H2D3CS  | Standard Bath Screen                         | 1360 × 820   | 810 - 825          |
|  | H2D6CS  | Inward Folding Bath Screen                   | 1500 × 910   | 885 - 910          |
|  | H2D9CSL | Inward Folding Curved Bath Screen Left Hand  | 1500 × 910   | 885 - 910          |
|  | H2D9CSR | Inward Folding Curved Bath Screen Right Hand | 1500 × 910   | 885 - 910          |
|  | H2D10CS | Power Shower Bath Screen                     | 1500 × 815   | 810 - 825          |
|  | H2D11CS | Fixed Bath Screen                            | 1467 × 800   | 787 - 812          |