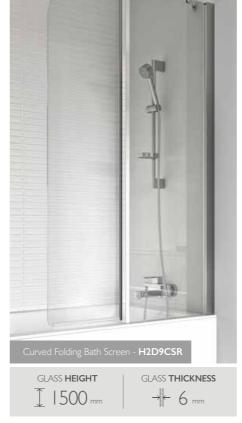

## **CURVED FOLDING BATH SCREEN**

- Width Open: 525 550mm Width Closed: 885 - 910mm
- Frameless with curved glass
- Optional brace bar included
- Suitable for use with power showers
- Left or right handing must be specified (right hand pictured)

|  | Code    | Description                                  | Size<br>(mm) | Adjustment<br>(mm) |
|--|---------|----------------------------------------------|--------------|--------------------|
|  | H2D1CS  | Angled Bath Screen                           | 1500 × 850   | 850 - 875          |
|  | H2D2CS  | Curved Bath Screen                           | 1360 × 820   | 810 - 825          |
|  | H2D3CS  | Standard Bath Screen                         | 1360 × 820   | 810 - 825          |
|  | H2D6CS  | Inward Folding Bath Screen                   | 1500 × 910   | 885 - 910          |
|  | H2D9CSL | Inward Folding Curved Bath Screen Left Hand  | 1500 × 910   | 885 - 910          |
|  | H2D9CSR | Inward Folding Curved Bath Screen Right Hand | 1500 × 910   | 885 - 910          |
|  | H2D10CS | Power Shower Bath Screen                     | 1500 × 815   | 810 - 825          |
|  | H2D11CS | Fixed Bath Screen                            | 1467 × 800   | 787 - 812          |