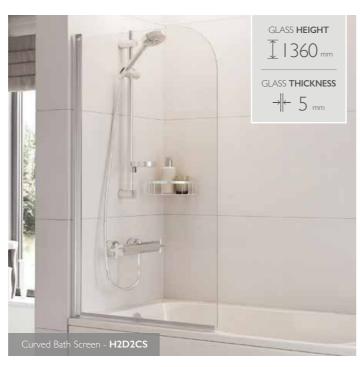

## **CURVED** BATH SCREEN

- Width: 820mm
- Rotates through 180° for access
- Frameless with radius glass
- Reversible for left or right hand fixing
- Suitable for all standard bath mixer and electric showers
- Not recommended for use with pumped or pressurised systems

|  | Code    | Description                                  | Size<br>(mm) | Adjustment<br>(mm) |
|--|---------|----------------------------------------------|--------------|--------------------|
|  | H2D1CS  | Angled Bath Screen                           | 1500 × 850   | 850 - 875          |
|  | H2D2CS  | Curved Bath Screen                           | 1360 × 820   | 810 - 825          |
|  | H2D3CS  | Standard Bath Screen                         | 1360 × 820   | 810 - 825          |
|  | H2D6CS  | Inward Folding Bath Screen                   | 1500 × 910   | 885 - 910          |
|  | H2D9CSL | Inward Folding Curved Bath Screen Left Hand  | 1500 × 910   | 885 - 910          |
|  | H2D9CSR | Inward Folding Curved Bath Screen Right Hand | 1500 × 910   | 885 - 910          |
|  | H2D10CS | Power Shower Bath Screen                     | 1500 × 815   | 810 - 825          |
|  | H2D11CS | Fixed Bath Screen                            | 1467 × 800   | 787 - 812          |