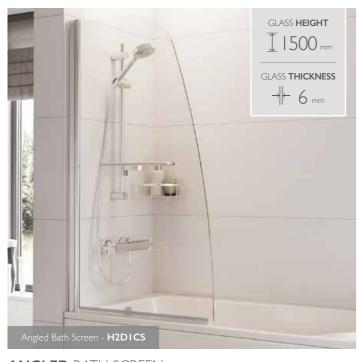

## **ANGLED** BATH SCREEN

- **Width:** 850mm
- Bright silver aluminium towel rail
- Frameless with radius glass
- Reversible for left or right hand fixing
- Suitable for all standard bath mixer and electric showers
- Not recommended for use with pumped or pressurised systems

Suitable for all standard bath mixer

• Not recommended for use with

and electric showers

|  | Code    | Description                                  | Size<br>(mm) | Adjustment<br>(mm) |
|--|---------|----------------------------------------------|--------------|--------------------|
|  | H2D1CS  | Angled Bath Screen                           | 1500 × 850   | 850 - 875          |
|  | H2D2CS  | Curved Bath Screen                           | 1360 × 820   | 810 - 825          |
|  | H2D3CS  | Standard Bath Screen                         | 1360 × 820   | 810 - 825          |
|  | H2D6CS  | Inward Folding Bath Screen                   | 1500 × 910   | 885 - 910          |
|  | H2D9CSL | Inward Folding Curved Bath Screen Left Hand  | 1500 × 910   | 885 - 910          |
|  | H2D9CSR | Inward Folding Curved Bath Screen Right Hand | 1500 × 910   | 885 - 910          |
|  | H2D10CS | Power Shower Bath Screen                     | 1500 × 815   | 810 - 825          |
|  | H2D11CS | Fixed Bath Screen                            | 1467 × 800   | 787 - 812          |