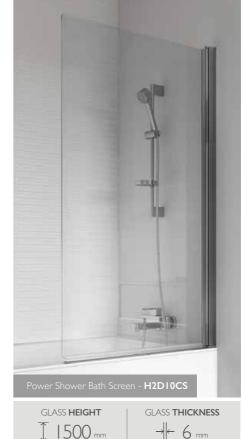

## **POWER SHOWER** BATH SCREEN

- Width: 815mm
- Rotates through 180° for access
- Frameless with square glass
- Unique sealing system for added water integrity
- Reversible for left or right hand fixing
- Suitable for use with power showers

|  | Code    | Description                                  | Size<br>(mm) | Adjustment<br>(mm) |
|--|---------|----------------------------------------------|--------------|--------------------|
|  | H2D1CS  | Angled Bath Screen                           | 1500 × 850   | 850 - 875          |
|  | H2D2CS  | Curved Bath Screen                           | 1360 × 820   | 810 - 825          |
|  | H2D3CS  | Standard Bath Screen                         | 1360 × 820   | 810 - 825          |
|  | H2D6CS  | Inward Folding Bath Screen                   | 1500 × 910   | 885 - 910          |
|  | H2D9CSL | Inward Folding Curved Bath Screen Left Hand  | 1500 × 910   | 885 - 910          |
|  | H2D9CSR | Inward Folding Curved Bath Screen Right Hand | 1500 × 910   | 885 - 910          |
|  | H2D10CS | Power Shower Bath Screen                     | 1500 × 815   | 810 - 825          |
|  | H2D11CS | Fixed Bath Screen                            | 1467 × 800   | 787 - 812          |